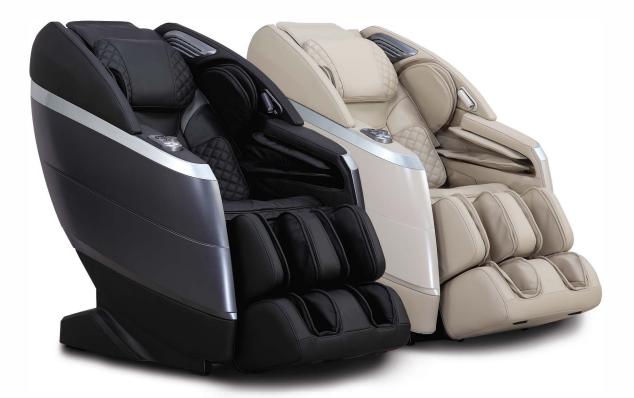

## PHYSIO+®

Lie back and feel your stress dissolve as the ultramodern Physio+<sup>®</sup> Massage Chair eases your body and soul. You'll feel replenished as the ultimate 4D massage technology, and a generous 135 cm SL-shaped Advanced Flexi-Track<sup>™</sup> rail, flexes to the natural curve of your spine, lulling you into the deepest relaxation as it restores sore, tired muscles.

Experience the true contentment of a fully customisable massage with features like the AI IntelliScan, AI Health Detection, Full-body AirSpa® massage, Hot Stone Therapy, Reflexology Rollers, 18 automatic treatments, and 11 manual massage modes. The easy-to-use functionality of the Physio+® allows you to create personalised treatments to alleviate pain, ease stress, boost immunity and improve sleep at the touch of a button.

Available in Black, Cream, Grey Mist, and Latte.

100% AUSSIE FAMILY OWNED

PLATINUM WARRANTY LIFET

LIFETIME CONCIERGE SERVICE W

WHITE GLOVE INSTALLATION

N BUY NOW, PAY LATER

For Sales Enquiries:

1300 848 077

backtosleep.com.au

Lie back and feel your stress dissolve as the ultramodern Physio+<sup>®</sup> Massage Chair eases your body and soul. You'll feel replenished as the ultimate 4D massage technology, and a generous 135 cm SL-shaped Advanced Flexi-Track<sup>™</sup> rail, flexes to the natural curve of your spine, lulling you into the deepest relaxation as it restores sore, tired muscles.

Available in Black, Cream, Grey Mist, and Latte.

100% AUSSIE FAMILY OWNED

PLATINUM WARRANTY LI

LIFETIME CONCIERGE SERVICE

E SERVICE WHITE GLOVE INSTALLATION

For Sales Enquiries:

1300 848 077

backtosleep.com.au