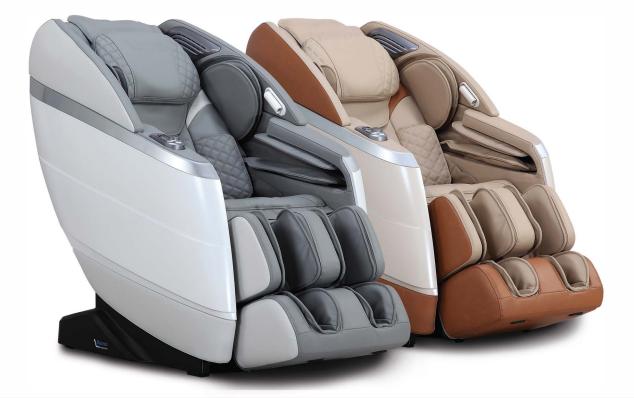

## PHYSIO+®

Lie back and feel your stress dissolve as the ultramodern Physio+<sup>®</sup> Massage Chair eases your body and soul. You'll feel replenished as the ultimate 4D massage technology, and a generous 135 cm SL-shaped Advanced Flexi-Track<sup>™</sup> rail, flexes to the natural curve of your spine, lulling you into the deepest relaxation as it restores sore, tired muscles.

Experience the true contentment of a fully customisable massage with features like the AI IntelliScan, AI Health Detection, Full-body AirSpa® massage, Hot Stone Therapy, Reflexology Rollers, 18 automatic treatments, and 11 manual massage modes. The easy-to-use functionality of the Physio+® allows you to create personalised treatments to alleviate pain, ease stress, boost immunity and improve sleep at the touch of a button.

Available in Black, Cream, Grey Mist, and Latte.

100% AUSSIE FAMILY OWNED

PLATINUM WARRANTY LIFET

LIFETIME CONCIERGE SERVICE W

WHITE GLOVE INSTALLATION

N BUY NOW, PAY LATER

For Sales Enquiries:

1300 848 077