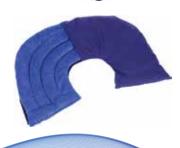

- Square (20cm x 20cm)
- Rectangle (33cm x 13cm)
- Shoulder Wrap
- Segmented Body Pillow L (56cm x23cm)
- Lower Back Wrap
- Hand Mitt