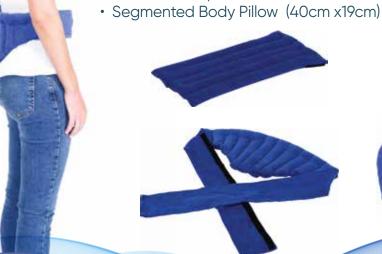

- Square (20cm x 20cm)
- Rectangle (33cm x 13cm)
- Shoulder Wrap
- Segmented Body Pillow L (56cm x23cm)
- Lower Back Wrap
- Hand Mitt