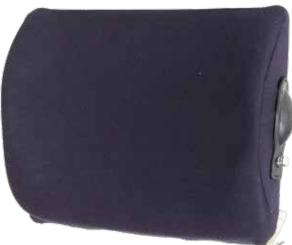

## Koala Komfort Support

Adjustable chair cushion that helps support your mid & lower back

## 🖊 Adjustable

A unique internal rubber bladder allows you to adjust and customize to your curvature and comfort needs.