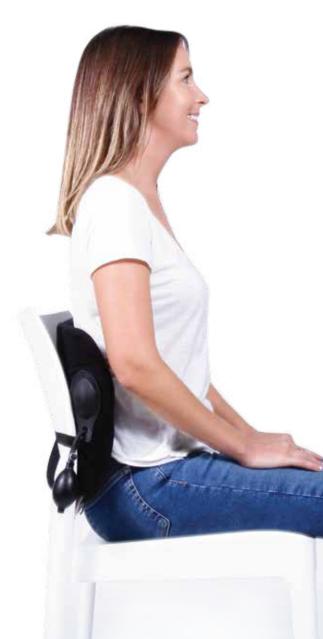

## Koala Komfort Support

Adjustable chair cushion that helps support your mid & lower back

## Superior spinal support

Designed to help alleviate back pain & improve posture.

## / Ideal for car, office & home

Portable & lightweight, can be used on any chair anywhere.

100% AUSTRALIAN MADE FOAM

PROMOTES BETTER POSTURE RECOMMENDED BY AUSTRALIAN HEALTH PROFESSIONALS

WWW.THERAMED.COM.AU