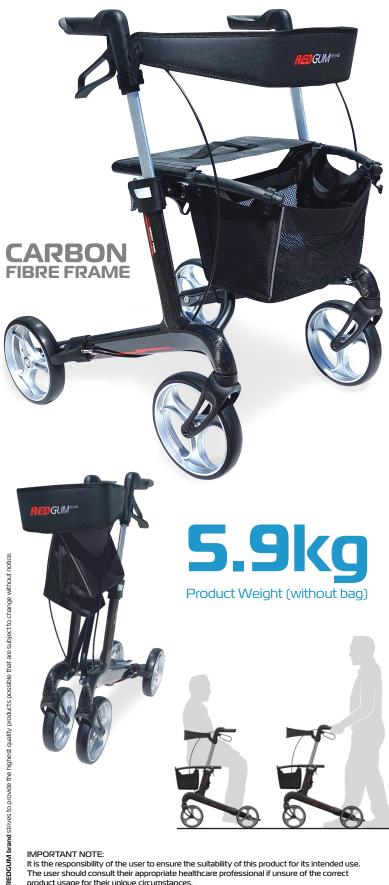

## FEATURES

- Carbon fibre frame (5.9kg without bag)
- Height adjustable handles
- Ergonomic handgrips
- User friendly loop brake handles
- Brake + park brakes
- Mesh seating
- Padded Backrest
- Large wheels for excellent mobility
- Removable bag with carry handles
- Folds up easily for transit or storage
- Carry handle

## SPECIFICATIONS

(All dimensions shown are nominal) Overall: 700mm L x 610mm W x 910mm H (at lowest setting) **Overall Folded:** 700mm L x 250mm W x 770mm H Handle Height: 730 - 900mm (12 settings) Seat: 440 mm W x 200mm D x 570mm (floor to seat) Wheel Diameter: Ø200 mm / 8" Product Weight: **5.9kg (without bag)** Max. User Weight: 130kg Max. Bag Loading Weight: Skg