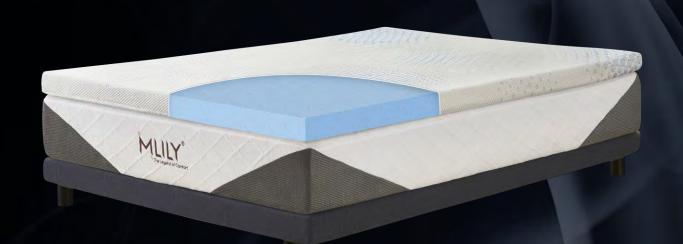

**Description of Model**: The Enhanceipolar Mattress Topper is made from our Memory Foam Infused with the cooling touch of Gel that enhances your mattress with added comfort on the sleep surface. Designed to regulate heat and enhance breathability and comfortably support and cradle the hip and shoulder regions as you sleep. Comes with corner straps for secure fitting. Available in **50mm & 75mm** thickness.