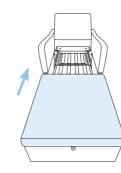

## **ASSEMBLY INSTRUCTIONS**

1. Your Comfy Sleeper Chair-Bed will arrive in the carton with the backrest resting on the seating surface

2. Lock 2 x braking castors at the rear of the chair

3. Mount the backrest onto the frame by locating the 2 x rear black locking brackets onto the receiver arms. Push all the way down until a notable 'click' is heard

<sup>\*</sup>The image shows brackets facing forward. This is for illustration only. The brackets should face the rear of the chair when mounting