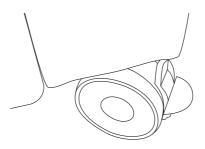

## **ASSEMBLY INSTRUCTIONS**

1. Your Comfy Sleeper Chair-Bed will arrive in the carton with the backrest resting on the seating surface

2. Lock 2 x braking castors at the rear of the chair

3. Mount the backrest onto the frame by locating the 2 x rear black locking brackets onto the receiver arms. Push all the way down until a notable 'click' is heard

<sup>\*</sup>The image shows brackets facing forward. This is for illustration only. The brackets should face the rear of the chair when mounting