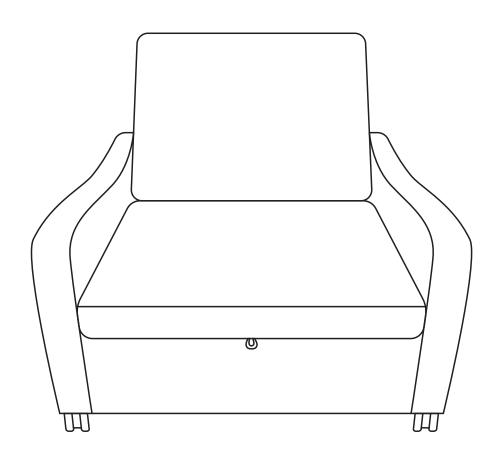

## **ASSEMBLY INSTRUCTIONS**

1. Your Comfy Sleeper Chair-Bed will arrive in the carton with the backrest resting on the seating surface

2. Lock 2 x braking castors at the rear of the chair

3. Mount the backrest onto the frame by locating the 2 x rear black locking brackets onto the receiver arms. Push all the way down until a notable 'click' is heard