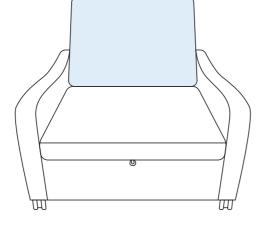

## **ASSEMBLY INSTRUCTIONS**

1. Your Comfy Sleeper Chair-Bed will arrive in the carton with the backrest resting on the seating surface

2. Lock 2 x braking castors at the rear of the chair

3. Mount the backrest onto the frame by locating the 2 x rear black locking brackets onto the receiver arms. Push all the way down until a notable 'click' is heard

<sup>\*</sup>The image shows brackets facing forward. This is for illustration only. The brackets should face the rear of the chair when mounting