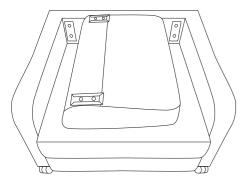

## **ASSEMBLY INSTRUCTIONS**

1. Your Comfy Sleeper Chair-Bed will arrive in the carton with the backrest resting on the seating surface

2. Lock 2 x braking castors at the rear of the chair

3. Mount the backrest onto the frame by locating the 2 x rear black locking brackets onto the receiver arms. Push all the way down until a notable 'click' is heard

<sup>\*</sup>The image shows brackets facing forward. This is for illustration only. The brackets should face the rear of the chair when mounting