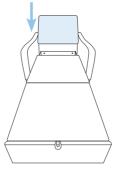

## TO ENGAGE THE BED POSITION

1. Lock 2 x braking castors at the rear of the chair

2. Locate pull tab handle and pull away from the chair to extend sleeping platform. Pull all the way out until a notable 'click' is heard