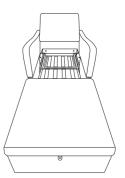

3. Pull back the soft padded section back towards chair to create a full sleeping surface

4. Push back cushion down towards sleeping surface to engage the pillow. Chair is now ready for sleeping

5. To return to chair mode, reverse steps 1-4