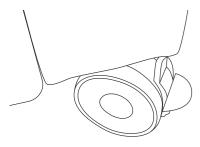

## **ASSEMBLY INSTRUCTIONS**

1. Your Comfy Sleeper Chair-Bed will arrive in the carton with the backrest resting on the seating surface

2. Lock 2 x braking castors at the rear of the chair

3. Mount the backrest onto the frame by locating the 2 x rear black locking brackets onto the receiver arms. Push all the way down until a notable 'click' is heard

## TO ENGAGE THE BED POSITION

1. Lock 2 x braking castors at the rear of the chair

2. Locate pull tab handle and pull away from the chair to extend sleeping platform. Pull all the way out until a notable 'click' is heard