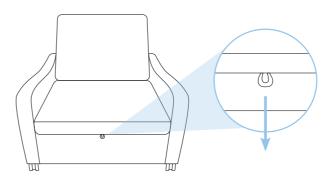

## TO ENGAGE THE BED POSITION

1. Lock 2 x braking castors at the rear of the chair

2. Locate pull tab handle and pull away from the chair to extend sleeping platform. Pull all the way out until a notable 'click' is heard