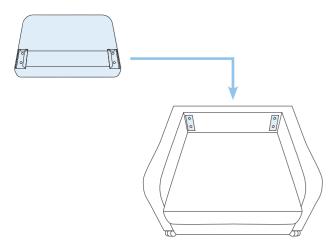

## **ASSEMBLY INSTRUCTIONS**

1. Your Comfy Sleeper Chair-Bed will arrive in the carton with the backrest resting on the seating surface

2. Lock 2 x braking castors at the rear of the chair

3. Mount the backrest onto the frame by locating the 2 x rear black locking brackets onto the receiver arms. Push all the way down until a notable 'click' is heard

<sup>\*</sup>The image shows brackets facing forward. This is for illustration only. The brackets should face the rear of the chair when mounting