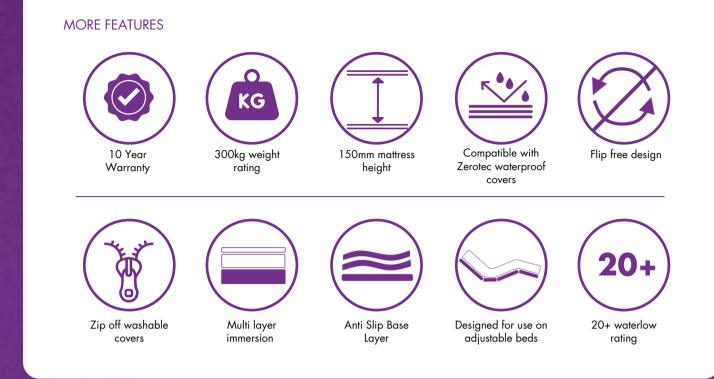

## SPECIFICATIONS

ActiveX<sup>™</sup> pressure relieving material Vant ventilated sides and base fabric Bluetec temperature regulating cover Option Zerotec waterproof cover (see pg. 22) Flip free design Zip off machine washable covers 45 - 300kg user weight Standard cover MVTR: NA. Medical Cover MVTR (g/24h·m2): 1635.0 Average Medical Cover BS7175: Crib 5 Waterlow ≤20

Feel Rating Mattress Heigh Risk Category User Weight Warranty Firm 150mm High Risk 45kg - 300kg 10 Year Warranty

### PRESSURE CARE

Risk Category High

This rating is based on our average peak pressure of <24mmHg. For some high risk clients loare Zerotec covers are recommended

Icare risk category ratings are based on average peak pressure, inerapist recommendation, case studies, industry comparison and the Waterlow scale. For some high risk clients Icare Zerotec covers are recommended. The best way to assess a client on a pressure reducing surface is to monitor pressure points with visual checks over a period of 5 days.