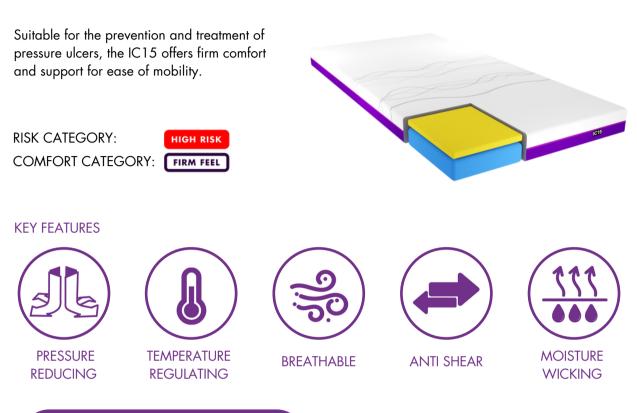

# IC15 ACTIVEX™ MATTRESS

#### IMMERSE YOURSELF ....

ActiveX® provides optimal immersion and envelopment for long term comfort and pressure relief.

### PRESSURE CARE

Risk Category High

This rating is based on our average peak pressure of <24mmHg. For some high risk clients loare Zerotec covers are recommended

Icare risk category ratings are based on average peak pressure, inerapist recommendation, case studies, industry comparison and the Waterlow scale. For some high risk clients Icare Zerotec covers are recommended. The best way to assess a client on a pressure reducing surface is to monitor pressure points with visual checks over a period of 5 days.