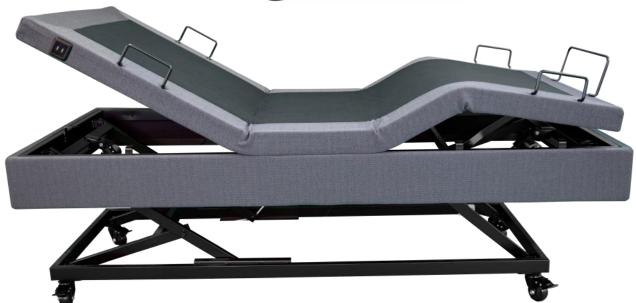

## **MODERN LIVING**

The ErgoAdjust Care is Avante's advanced adjustable bed that combines therapeutic needs with modern appearances. The bed is designed with comprehensive mobility functions including Hi-Lo lift and Trendelenburg function. The bed is also designed with user's convenience in mind, featured with USB charging ports and underbed lighting. The ErgoAdjust Care will fully support your modern and independent lifestyle.

- Hi-Lo Function
- Head-tilt function
- Low Point: 380mm
- High Point: 670mm
- Trendelenburg positions
- USB Charging Ports
- Underbed Lighting
- 200kg weight rated