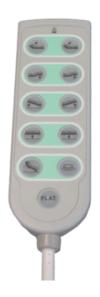

- Hi-Lo Function
- Head-tilt function
- Low Point: 380mm
- High Point: 670mm
- Trendelenburg positions
- USB Charging Ports
- Underbed Lighting
- 200kg weight rated