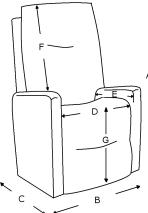

## LIFT CHAIR

A = 109 cm

B = 85 cm

C = 71 cm, 94cm full depth

D = 48 cm

E = 53 cm

F = 73 cm

G = 48 cm