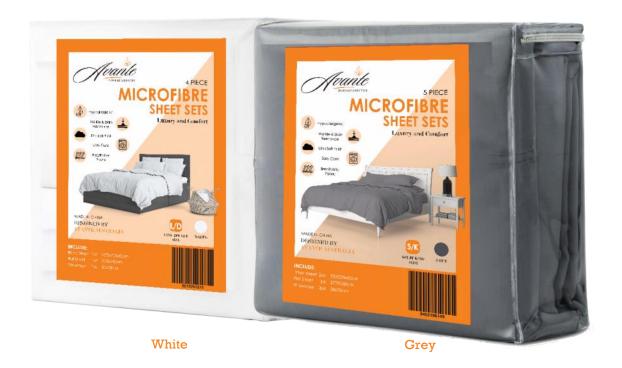

## MICROFIBRE SHEET SETS

The luxury bedsheets sets comes with modern white and grey colors and comes with extensive selections of sizes that fits various beds.

- Hypoallergenic
- Wrinkle and stain resistance
- Ultrasoft fabric
- Machine washable for easy care
- Breathable microfiber fabric
- Size available for adjustable beds