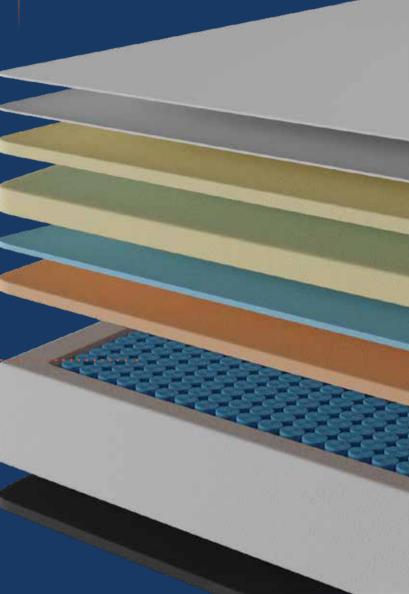

# Hyper Soft Sheet Foam ......

Providing a softer sleep surface while you sleep, allowing you to remain comfortable for longer periods of time.

### Super Soft Sheet Foam

Superior pressure relieving comfort while advanced energy-absorption to regulate body temperature.

#### Premium Sheet Foam ·

Premium high-density comfort layer to improve support, responsiveness and durability.

# Primary Insulator Layer

Helps bridge the gap between the above comfort layers and the pocket spring support layer and provide a consistent surface between the springs and the layers above.

# 3 Zone Pocket Spring ···

3 zone pocket spring system offers great level of support for your body wherever you need it most. Each zone assists in supporting a specific section of the body.

#### Foam Box Construction

Full foam encasement ensuring a firm perimeter support and aiding in the prevention of "roll-out."

Providing an additional soft layer to your mattress, for extra support and durability with a longer lifespan.