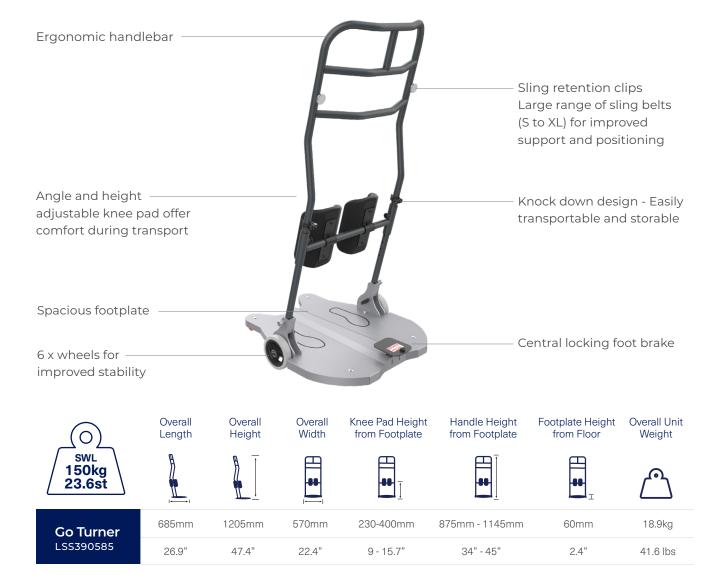

The Aspire Go Turner is a proven sit-to-sit transfer aid for quick and easy manual handling. This compact folding patient mover has a very narrow footprint, making it the perfect solution for transferring patients in tight spaces. The pull apart and folding design reduces storage space requirements and helps to transport the product if needed.

<sup>\*</sup>Range of motion dimensions are accurate to a +/-10mm tolerance