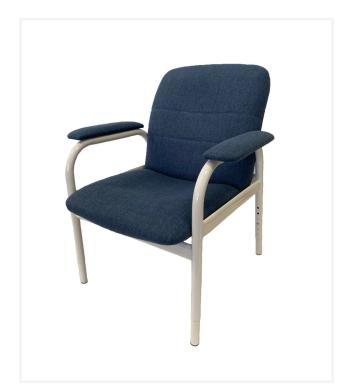

## **BC1 Low Back**

The BC1 low back day chair is extremely durable and comfortable featuring an ergonomic one piece segmented backrest and seat pad with features to provide comfort and functionality for its users.

## **Features**

Fully welded powdercoated tubular steel frame with height adjustable legs with x 6 height levels, standard finish in light beige or wood look finish. Other colours available on request (extended lead times may apply).

Ergonomic one piece segmented backrest and seat pad for ease of cleaning.

Rear transport wheels and removable meal tray available as added extras.

Upholstered to specification.

Weight capacity of up to 150 Kg.