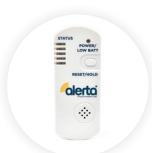

Can be battery operated (sold separately) or via a mains power cable (optional accessory)

Alarm Monitor can be carried around in the homecare space by a carer, fitting neatly into the pocket