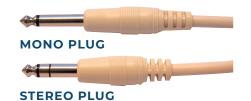

### **Transmitters**

BEA007672 Transmitter for Wireless Systems

Mono and Stereo cables are the most common connection types in nurse call systems in Australia. Alerta alarm systems are supplied with both mono and stereo cables when purchased as a system, to ensure there is no delay upon installation.