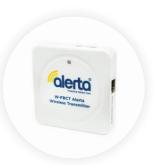

# ALERTAMAT CRASH MAT WITH WIRELESS NURSE CALL ALERT

**Alarm Monitor** - Wireless

Alerta Wireless Transmitter

Soft padded mat helps to minimize serious injury in the event of a fall from bed

Alerts carers if patient impacts with mat, whether due to an accidental fall or controlled exit of the bed

### **Transmitters**

BEA007672 Transmitter for Wireless Systems

Mono and Stereo cables are the most common connection types in nurse call systems in Australia. Alerta alarm systems are supplied with both mono and stereo cables when purchased as a system, to ensure there is no delay upon installation.