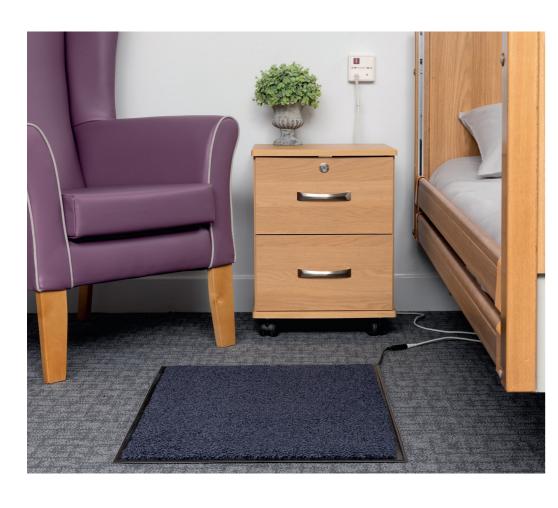

## DELUXE FLOOR ALERTAMAT

Simple plug and play ensures carer can quickly set up and operate with ease

A robust, long life floor alarm

Long lasting welded seams for durability

Large size to prevent overstepping by the user

Available in both wired and wireless configurations to suit the necessary needs of Home, Aged and Health care environments

Alarm Monitor - Wired

Wireless Option Available

Heavy duty floor mat provides a safe falls prevention solution with maximum longevity

Simple plug and play ensures carer can quickly set up and operate with ease

A robust, long life floor alarm

Long lasting welded seams for durability

Large size to prevent overstepping by the user

Hygienic, anti-bacterial easy-clean material

Available in both wired and wireless configurations to suit the necessary needs of Home, Aged and Health care environments