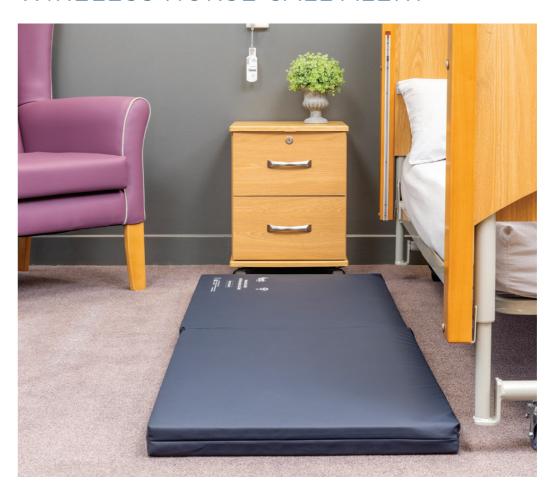

## DELUXE FLOOR ALERTAMAT

## FLOOR PLUS ALERTAMAT

Alarm Monitor - Wired

Wireless Option Available

Distinguished look for the care environment and is an ideal solution for situations where a patient with dementia would otherwise avoid the mat

Simple plug and play ensures carer can quickly set up and operate with ease

A robust, long life floor alarm

Long lasting welded seams for durability

Large size to prevent overstepping by the user

Available in both wired and wireless configurations to suit the necessary needs of Home, Aged and Health care environments