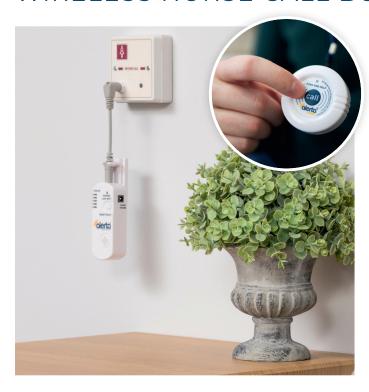

## WIRELESS NURSE CALL BUTTON

Provides the user with reassurance that help is at hand. With a large easy to press button it activates the alarm when a user presses the button. This alerts the caregiver to ascertain the user's need.

Connects to a nurse call system through the Alerta Alarm Monitor for centralised activation and comes with a lanyard, and a holder that can be wall mounted, so it can always be used remotely within the homecare environment.