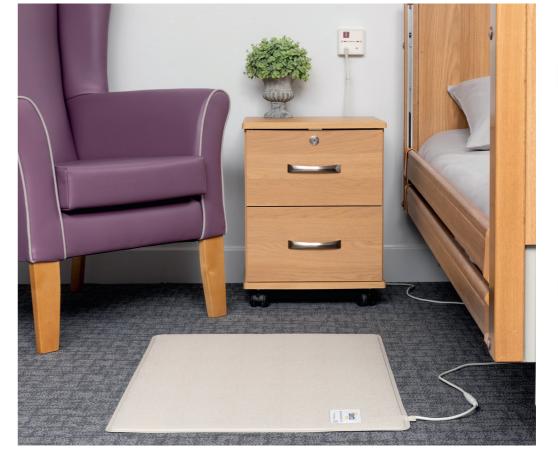

## DELUXE FLOOR ALERTAMAT

## FLOOR PLUS ALERTAMAT

Alarm Monitor - Wired

Wireless Option Available

Distinguished look for the care environment and is an ideal solution for situations where a patient with dementia would otherwise avoid the mat

Simple plug and play ensures carer can quickly set up and operate with ease

A robust, long life floor alarm

Long lasting welded seams for durability

Large size to prevent overstepping by the user

Available in both wired and wireless configurations to suit the necessary needs of Home, Aged and Health care environments