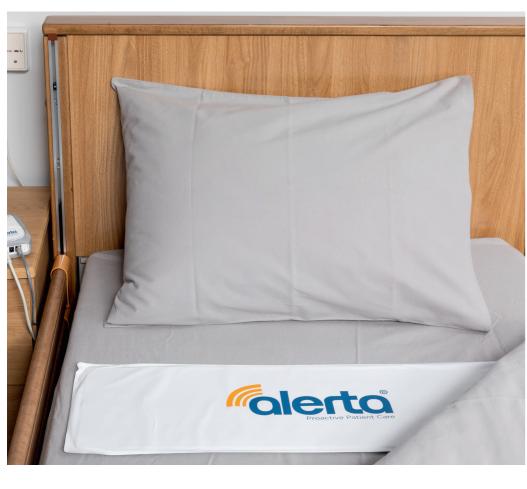

## **BED ALERTAMAT**

## CHAIR ALERTAMAT

Alarm Monitor - Wired

Wireless option available

Provides advanced warning of falls risk if patient leaves or attempts to leave bed

Simple plug and play ensures carer can quickly set up and operate with ease

High and low volume alert

Adjustable delay to reduce false alarms

Alarm is reset automatically when patient returns to the bed

Hygienic, antibacterial easy-clean material

Available in both wired and wireless configurations to suit the necessary needs of Home, Aged and Health care environments