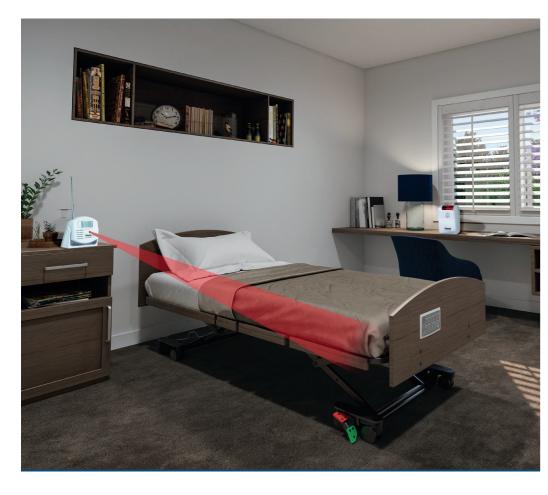

## ALERTA DETECT INFRARED SYSTEM

**Alarm Monitor** - Wireless

**Infrared Sensor** 

Infrared beam senses when a patient leaves their bed, alerting carers to minimise potential falls risk

Can also be used to allow the patient to move around their room freely, only alerting carers if they leave their room

Can be used as a standalone system (sensor & alarm monitor via infrared "IR") to create an alarm within the room or directly placed into nurse call system (sensor only)

Wireless plug and play ensures carer can quickly set up and operate with ease

System includes: Sensor & Alarm Monitor, Stereo & Mono Nurse Call Cables

Wireless solution that removes excess cables and provides a streamline falls prevention solution

Large sensor range of up to 95m ensures all types of room configurations are covered

Can be battery operated (sold separately) or via a mains power cable (optional accessory)

Alarm Monitor can be carried around in the homecare space by a carer, fitting neatly into the pocket