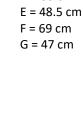

## LIFT CHAIR

SLEEP

В

SIZES AVAILABLE

SINGLE

**COLOURS** 

BEACH LEATHER SHALE LEATHER

Luxury with a touch of class, the Preston lift chair provides excellent support. With the ability to recline, sit or stand at the touch of a button the Preston Lift chair is ideal for those with limited mobility or recovering from an injury. The Preston comes with a dual motor lift and recline action with a strong 3 motor vibration massage unit with several different settings available including timer and intensity adjustability.