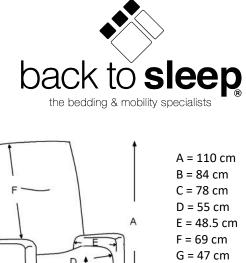

## LIFT CHAIR

SLEEP

В

SIZES AVAILABLE

SINGLE

**COLOURS** 

BEACH LEATHER SHALE LEATHER

Luxury with a touch of class, the Preston lift chair provides excellent support. With the ability to recline, sit or stand at the touch of a button the Preston Lift chair is ideal for those with limited mobility or recovering from an injury. The Preston comes with a dual motor lift and recline action with a strong 3 motor vibration massage unit with several different settings available including timer and intensity adjustability.