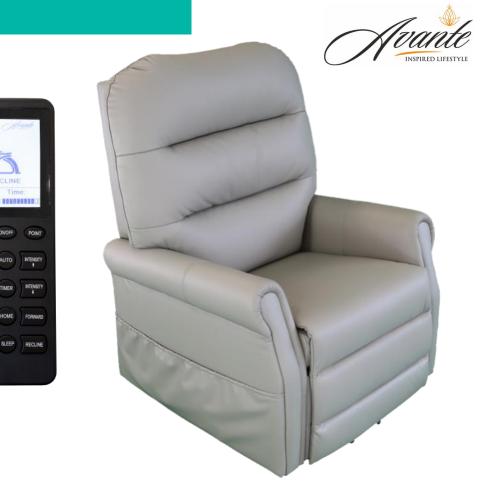

## LIFT CHAIR

SLEEP

В

SIZES AVAILABLE

SINGLE

**COLOURS** 

BEACH LEATHER SHALE LEATHER

Luxury with a touch of class, the Preston lift chair provides excellent support. With the ability to recline, sit or stand at the touch of a button the Preston Lift chair is ideal for those with limited mobility or recovering from an injury. The Preston comes with a dual motor lift and recline action with a strong 3 motor vibration massage unit with several different settings available including timer and intensity adjustability.

- Dual motor lift & recline chair
- 3 Strong vibration massage motors
- Multi-Function wired controller
- Battery backup
- 180 kg weight rated