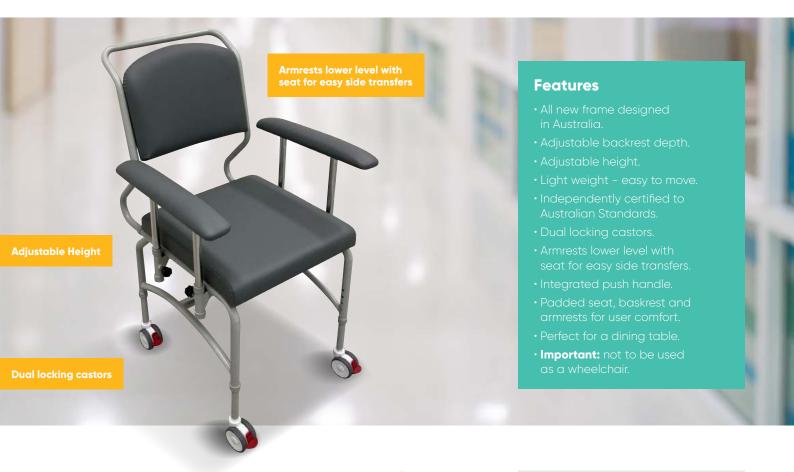

## The new and improved Kingston Mobile Chair is a mobile version from the popular Kingston chair range.

The increased base and backrest frame strength, combined with an adjustable backrest, dual locking castors, and lighter overall weight gives the Kingston Mobile Chair a maximum user weight capacity of 160kg. The Kingston Mobile Chair provides comfortable, easy-to-clean seating features, with four lockable castors for increased stability and safety. Armrests are height adjustable and can drop down to enable easy transfer into and out of the chair.

The **Kingston Mobile Chair** is not a wheelchair; it allows users to be moved while seated for short distances in indoor environments.