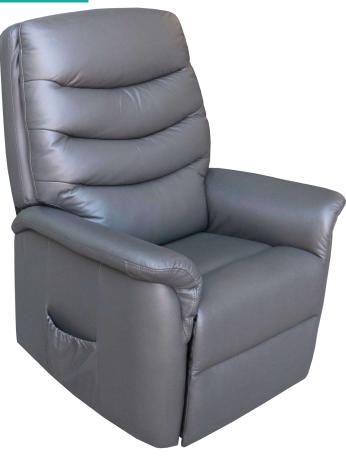

## **LIFT CHAIR**

A = 112 cm B = 82.5 cm C = 92 cm D = 48 cm E = 46.5 cm F = 76 cm G = 48.5 cm

D

В

The Studio lift chair provides excellent mobility support, with a fine fabric /leather finish on the exterior With the function of recline, sit or stand at the touch of a button the Studio Lift chair is ideal for those with limited mobility or recovering from an injury. The Studio comes with a Dual motor lift and recline action with a 6 motor vibration massage unit with several different massage settings for intensity.

• Dual motor lift & recline chair

C

- 6 Vibration massage motors
- Multi-function wired controllers
- Washable head & armrest covers (fabric model only)
- Battery backup
- 135 kg weight rated