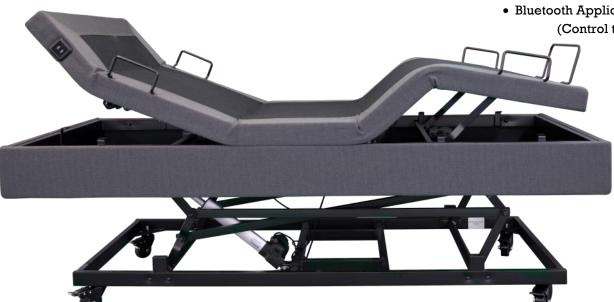

## **MODERN LIVING**

• Bluetooth Application available separately (Control the bed with your phone!)

wireless handsets.

The ErgoAdjust Delux is Avante's new advanced adjustable bed that embodies

function and comfort. The bed is equipped with a full package of functionalities for

also designed to maximise your user experience, featured with various vibration

massage function, head tilt position, USB charging ports, underbed lighting and

mobility including Hi-Lo lift and preset customized positions. The ErgoAdjust Delux is

- Vibration massage
- Head Tilt position & preset positions
- USB Charging Ports
- Low Point: 380mm
- High Point: 670mm
- Underbed Lighting
- Wireless Hand Control
- Customisable Preset Positions