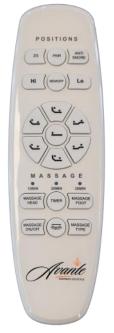

also designed to maximise your user experience, featured with various vibration

massage function, head tilt position, USB charging ports, underbed lighting and

mobility including Hi-Lo lift and preset customized positions. The ErgoAdjust Delux is

- Vibration massage
- Head Tilt position & preset positions
- USB Charging Ports
- Low Point: 380mm
- High Point: 670mm
- Underbed Lighting
- Wireless Hand Control
- Customisable Preset Positions