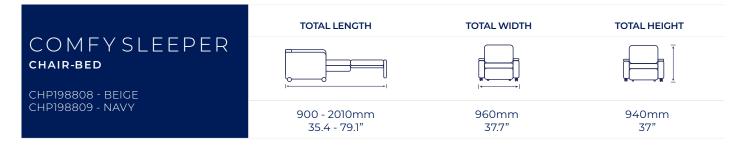

## COMFY SLEEPER CHAIR-BED

Introducing the **Comfy Sleeper Chair**, a versatile solution for diverse healthcare settings. Seamlessly transforming from a snug lounge chair into a supportive sleeping surface, it caters to the needs of loved ones who wish to stay close to their hospitalised family members.