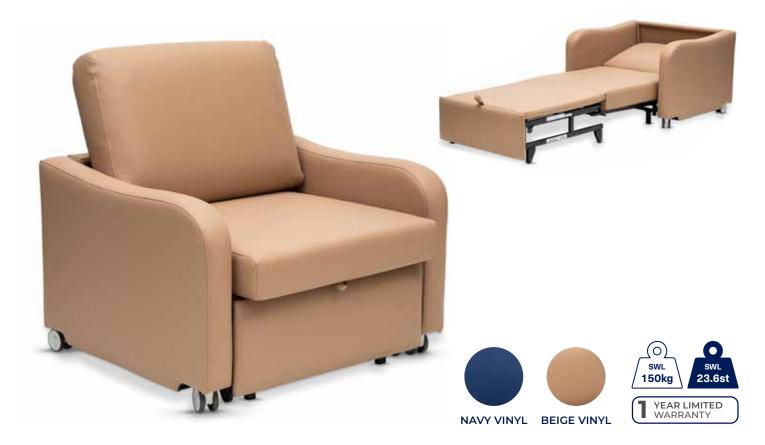

## COMFY SLEEPER CHAIR-BED

Introducing the **Comfy Sleeper Chair**, a versatile solution for diverse healthcare settings. Seamlessly transforming from a snug lounge chair into a supportive sleeping surface, it caters to the needs of loved ones who wish to stay close to their hospitalised family members.

- **Infection Control:** Designed with antimicrobial foam and medical-grade silicone vinyl, it meets stringent cleaning requirements for acute care and other environments
- Versatile Transformation: With an intuitive singlehand activation, the chair effortlessly transforms into a comfortable sleeping surface. This dual-purpose design conserves space and offers loved ones the opportunity to stay close to the patient
- Effortless Assembly: The chair can be quickly assembled and disassembled without the need for any tools, making it user-friendly and convenient
- Easy Mobility: Equipped with recessed locking castors, the chair is easily repositioned by users, or maneuvered by cleaning staff
- **Optimal Comfort:** The sleeping surface goes completely flat, which together with soft cushioning and soft silicone vinyl covering, provides a sleeping experience akin to a luxurious bed, designed to