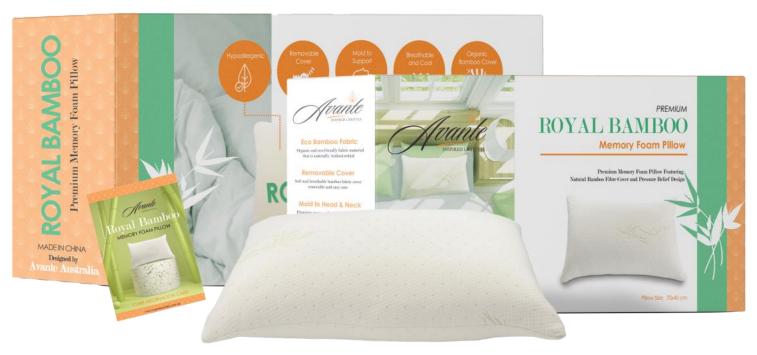

## **ROYAL BAMBOO PILLOW**

## **MANCHESTER**

The Avante Royal Bamboo pillow is the premium memory foam pillow features with natural bamboo fiber cover and pressure relief design. Made with organic and ecofriendly bamboo fiber, the pillow is naturally hypoallergenic and antimicrobial. Quality memory foam aid to pressure relief while the molded pillow shape supporting your head and neck. The soft and breathable bamboo fabric will provide exceptional sleeping experience. The pillow is designed for easy maintained with removable cover.

- Organic bamboo fabric
- Hypoallergenic
- Premium memory foam
- Mold to head design
- Breathable fabric cover that is removable and easy care

## SIZES AVAILABLE

STANDARD