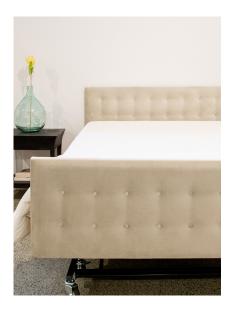

#### AMSTERDAM HEADBOARD

LONG SINGLE Code: HB7AS Width: 960mm

KING SINGLE Code: HB7AKS Width: 1120mm

DOUBLE Code: HB7AD Width: 1400mm

QUEEN Code: HB7AQ Width: 1580mm

#### AMSTERDAM FOOTBOARD

LONG SINGLE Code: FB7AS Width: 960mm

KING SINGLE Code: FB7AKS Width: 1120mm

DOUBLE Code: FB7AD Width: 1400mm

QUEEN Code: FB7AQ Width: 1580mm