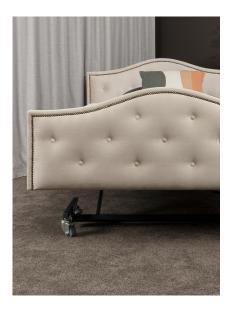

#### **COLOGNE HEADBOARD**

LONG SINGLE Code: HB7CS Width: 960mm

KING SINGLE Code: HB7CKS Width: 1120mm

DOUBLE Code: HB7CD Width: 1400mm

QUEEN Code: HB7CQ Width: 1580mm

## COLOGNE FOOTBOARD

LONG SINGLE Code: FB7CS Width: 960mm

KING SINGLE Code: FB7CKS Width: 1120mm

DOUBLE Code: FB7CD Width: 1400mm

QUEEN Code: FB7CQ Width: 1580mm