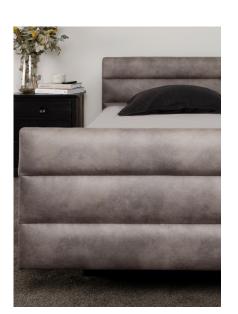

## KARLSTEAD HEADBOARD

LONG SINGLE Code: HB7KS Width: 960mm

KING SINGLE Code: HB7KKS Width: 1120mm

DOUBLE Code: HB7KD Width: 1400mm

QUEEN Code: HB7KQ Width: 1580mm

# **KARLSTEAD FOOTBOARD**

LONG SINGLE Code: FB7KS Width: 960mm

KING SINGLE Code: FB7KKS Width: 1120mm

DOUBLE Code: FB7KD Width: 1400mm

QUEEN Code: FB7KQ Width: 1580mm