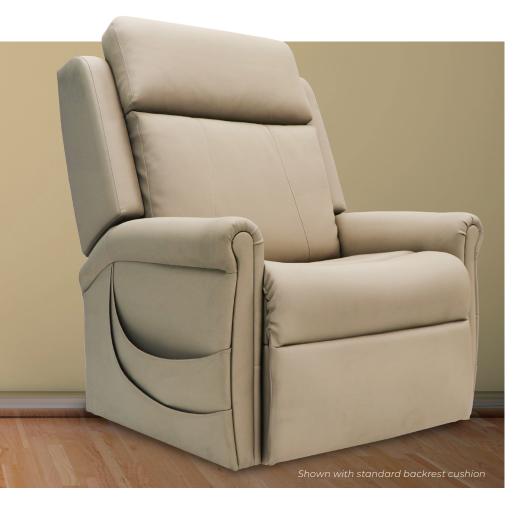

## MONTANA HD DUAL ACTION

## 2 MOTOR

Optional Backrests

Available on custom made chairs.

Immersion Cushion

Waterfall

Full Recline

HUGE 160kg Legrest Weight Capacity\*

Barley Vinyl as standard

Custom Upholstery available

- · Dual Action: Back Recline and Leg Recline
- True Bariatric Seating: 254kg and 450kg options available
- **Custom Sizing:** Specify the seat width, depth, height and armrest height. This option is available via the custom order form
- Configurable Backrests: Optional alternative backrests are available on custom made chairs including laterall supportive Immersion Cushion and Waterfall designs
- HUGE 160kg Legrest Weight Capacity loads of up to 160kg  $\!\!\!\!\!\!\!\!^*$