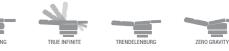

## END-TO-END | Lift Chair Specifications

|  | 3 - POSITION               | The 3-position full recline is available on most Pride <sup>®</sup> Power Lift Recliner models and puts you in a position ideal for napping or relaxing                                                                              |
|--|----------------------------|--------------------------------------------------------------------------------------------------------------------------------------------------------------------------------------------------------------------------------------|
|  | TRUE INFINITE-<br>POSITION | The true infinite-position recline is perfect for taking a nap. Infinite-position Pride® Power Lift Recliners enable the backrest and footrest to move independently from one another so that a variety of positions can be reached. |
|  | TRENDELENBURG              | The Trendelenburg position, elevates one's feet higher than his or her heart for increased comfort and relaxation.                                                                                                                   |
|  | ZERO GRAVITY               | The zero gravity position, which can be reached on infinite-position Pride® Power Lift Recliner models, positions one's thighs and lower legs higher than his or her torso                                                           |