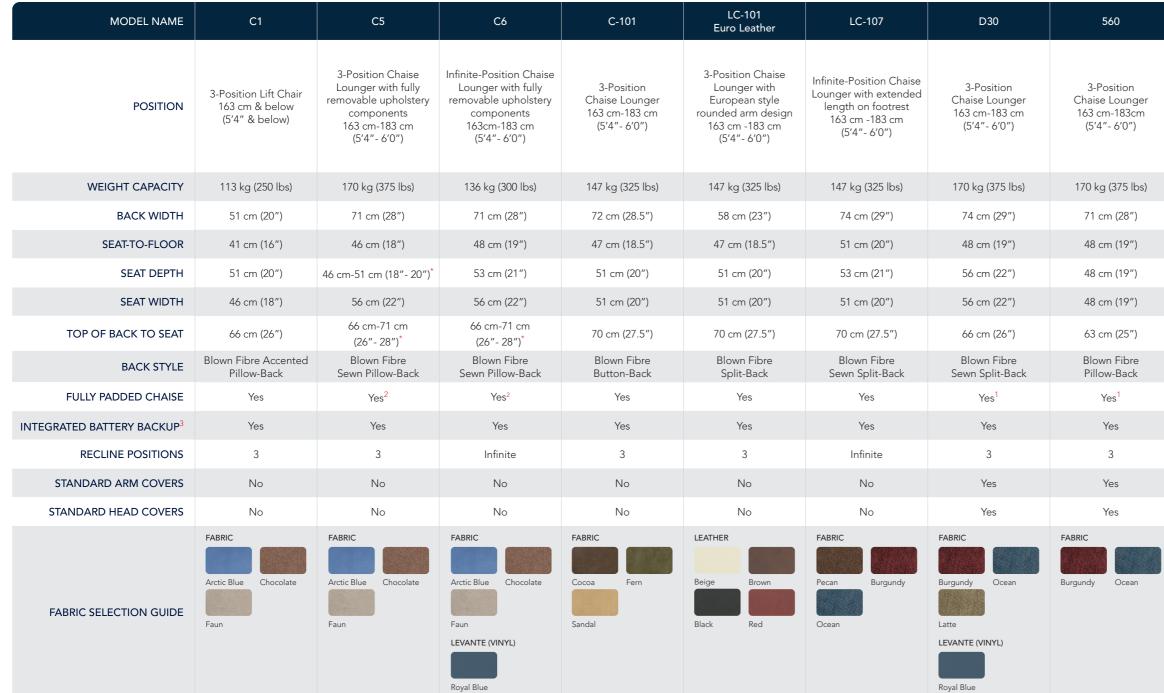

## END-TO-END | Lift Chair Specifications

|  | 3 - POSITION               | The 3-position full recline is available on most Pride <sup>®</sup> Power Lift Recliner models and puts you in a position ideal for napping or relaxing                                                                              |
|--|----------------------------|--------------------------------------------------------------------------------------------------------------------------------------------------------------------------------------------------------------------------------------|
|  | TRUE INFINITE-<br>POSITION | The true infinite-position recline is perfect for taking a nap. Infinite-position Pride® Power Lift Recliners enable the backrest and footrest to move independently from one another so that a variety of positions can be reached. |
|  | TRENDELENBURG              | The Trendelenburg position, elevates one's feet higher than his or her heart for increased comfort and relaxation.                                                                                                                   |
|  | ZERO GRAVITY               | The zero gravity position, which can be reached on infinite-position Pride® Power Lift Recliner models, positions one's thighs and lower legs higher than his or her torso                                                           |

NOTE The information contained herein is correct at the time of publication; we reserve the right to alter specifications without prior notice. Measurements may vary +/- 2.5cm (1") Specfications subject to change without prior notice. 1 Removable fully padded chaise. 2 All upholstery compounds on C5 and C6 are fully removable. 3 Batteries are not included. \*Frame Adjustment

## For more information visit backtosleep.com.au or call 1300 848 077

313-315 Whitehorse Rd, Balwyn, VIC 3103

|                                                                     |                                                                                                                                                                                                | - A                                                           |
|---------------------------------------------------------------------|------------------------------------------------------------------------------------------------------------------------------------------------------------------------------------------------|---------------------------------------------------------------|
| 660                                                                 | Т-3                                                                                                                                                                                            | LC-358XL                                                      |
| Infinite-Position<br>Chaise Lounger<br>163 cm-183cm<br>(5'4"- 6'0") | Infinite-Position Chaise<br>Lounger featuring<br>Trendelenburg<br>position (elevates<br>legs above head for<br>greater relaxation) &<br>zero-gravity position<br>163 cm-183 cm<br>(5'4"- 6'0") | 3-Position<br>Chaise Lounger<br>163 cm-183 cm<br>(5'4"- 6'0") |
| 170 kg (375 lbs)                                                    | 170 kg (375 lbs)                                                                                                                                                                               | 227 kg (500 lbs)                                              |
| 71 cm (28")                                                         | 69 cm (27")                                                                                                                                                                                    | 91 cm (36")                                                   |
| 48 cm (19")                                                         | 48 cm (19")                                                                                                                                                                                    | 51 cm (20")                                                   |
| 51 cm (20")                                                         | 51 cm (20")                                                                                                                                                                                    | 56 cm (22")                                                   |
| 48 cm (19")                                                         | 51 cm (20")                                                                                                                                                                                    | 66 cm (26″)                                                   |
| 63 cm (25")                                                         | 68.5 cm (27")                                                                                                                                                                                  | 74 cm (29")                                                   |
| Blown Fibre<br>Pillow-Back                                          | Blown Fibre<br>Mongolian-Back                                                                                                                                                                  | Blown Fibre<br>Button-Back                                    |
| Yes <sup>1</sup>                                                    | Yes                                                                                                                                                                                            | Yes                                                           |
| Yes                                                                 | Yes                                                                                                                                                                                            | Yes                                                           |
| Infinite                                                            | Infinite                                                                                                                                                                                       | 3                                                             |
| Yes                                                                 | Yes                                                                                                                                                                                            | Yes                                                           |
| Yes                                                                 | Yes                                                                                                                                                                                            | Yes                                                           |
| FABRIC<br>Latte                                                     | LEATHER<br>Black                                                                                                                                                                               | FABRIC<br>Latte<br>LEVANTE (VINYL)<br>Burgundy                |
|                                                                     |                                                                                                                                                                                                |                                                               |