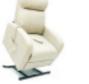

## END-TO-END | Lift Chair Specifications

|  | 3 - POSITION               | The 3-position full recline is available on most Pride <sup>®</sup> Power Lift Recliner models and puts you in a position ideal for napping or relaxing                                                                              |
|--|----------------------------|--------------------------------------------------------------------------------------------------------------------------------------------------------------------------------------------------------------------------------------|
|  | TRUE INFINITE-<br>POSITION | The true infinite-position recline is perfect for taking a nap. Infinite-position Pride® Power Lift Recliners enable the backrest and footrest to move independently from one another so that a variety of positions can be reached. |
|  | TRENDELENBURG              | The Trendelenburg position, elevates one's feet higher than his or her heart for increased comfort and relaxation.                                                                                                                   |
|  | ZERO GRAVITY               | The zero gravity position, which can be reached on infinite-position Pride® Power Lift Recliner models, positions one's thighs and lower legs higher than his or her torso                                                           |

## For more information visit backtosleep.com.au or call 1300 848 077

313-315 Whitehorse Rd, Balwyn, VIC 3103

|                                                                     |                                                                                                                                                                                                | - A                                                           |
|---------------------------------------------------------------------|------------------------------------------------------------------------------------------------------------------------------------------------------------------------------------------------|---------------------------------------------------------------|
| 660                                                                 | Т-3                                                                                                                                                                                            | LC-358XL                                                      |
| Infinite-Position<br>Chaise Lounger<br>163 cm-183cm<br>(5'4"- 6'0") | Infinite-Position Chaise<br>Lounger featuring<br>Trendelenburg<br>position (elevates<br>legs above head for<br>greater relaxation) &<br>zero-gravity position<br>163 cm-183 cm<br>(5'4"- 6'0") | 3-Position<br>Chaise Lounger<br>163 cm-183 cm<br>(5'4"- 6'0") |
| 170 kg (375 lbs)                                                    | 170 kg (375 lbs)                                                                                                                                                                               | 227 kg (500 lbs)                                              |
| 71 cm (28")                                                         | 69 cm (27")                                                                                                                                                                                    | 91 cm (36")                                                   |
| 48 cm (19")                                                         | 48 cm (19")                                                                                                                                                                                    | 51 cm (20")                                                   |
| 51 cm (20")                                                         | 51 cm (20")                                                                                                                                                                                    | 56 cm (22")                                                   |
| 48 cm (19")                                                         | 51 cm (20")                                                                                                                                                                                    | 66 cm (26″)                                                   |
| 63 cm (25")                                                         | 68.5 cm (27")                                                                                                                                                                                  | 74 cm (29")                                                   |
| Blown Fibre<br>Pillow-Back                                          | Blown Fibre<br>Mongolian-Back                                                                                                                                                                  | Blown Fibre<br>Button-Back                                    |
| Yes <sup>1</sup>                                                    | Yes                                                                                                                                                                                            | Yes                                                           |
| Yes                                                                 | Yes                                                                                                                                                                                            | Yes                                                           |
| Infinite                                                            | Infinite                                                                                                                                                                                       | 3                                                             |
| Yes                                                                 | Yes                                                                                                                                                                                            | Yes                                                           |
| Yes                                                                 | Yes                                                                                                                                                                                            | Yes                                                           |
| FABRIC<br>Latte                                                     | LEATHER<br>Black                                                                                                                                                                               | FABRIC<br>Latte<br>LEVANTE (VINYL)<br>Burgundy                |
|                                                                     |                                                                                                                                                                                                |                                                               |