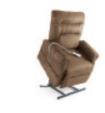

## END-TO-END | Lift Chair Specifications

|  | 3 - POSITION               | The 3-position full recline is available on most Pride <sup>®</sup> Power Lift Recliner models and puts you in a position ideal for napping or relaxing                                                                              |
|--|----------------------------|--------------------------------------------------------------------------------------------------------------------------------------------------------------------------------------------------------------------------------------|
|  | TRUE INFINITE-<br>POSITION | The true infinite-position recline is perfect for taking a nap. Infinite-position Pride® Power Lift Recliners enable the backrest and footrest to move independently from one another so that a variety of positions can be reached. |
|  | TRENDELENBURG              | The Trendelenburg position, elevates one's feet higher than his or her heart for increased comfort and relaxation.                                                                                                                   |
|  | ZERO GRAVITY               | The zero gravity position, which can be reached on infinite-position Pride® Power Lift Recliner models, positions one's thighs and lower legs higher than his or her torso                                                           |

## For more information visit backtosleep.com.au or call 1300 848 077

313-315 Whitehorse Rd, Balwyn, VIC 3103

|                                                                     |                                                                                                                                                                                                | - A                                                           |
|---------------------------------------------------------------------|------------------------------------------------------------------------------------------------------------------------------------------------------------------------------------------------|---------------------------------------------------------------|
| 660                                                                 | Т-3                                                                                                                                                                                            | LC-358XL                                                      |
| Infinite-Position<br>Chaise Lounger<br>163 cm-183cm<br>(5'4"- 6'0") | Infinite-Position Chaise<br>Lounger featuring<br>Trendelenburg<br>position (elevates<br>legs above head for<br>greater relaxation) &<br>zero-gravity position<br>163 cm-183 cm<br>(5'4"- 6'0") | 3-Position<br>Chaise Lounger<br>163 cm-183 cm<br>(5'4"- 6'0") |
| 170 kg (375 lbs)                                                    | 170 kg (375 lbs)                                                                                                                                                                               | 227 kg (500 lbs)                                              |
| 71 cm (28")                                                         | 69 cm (27")                                                                                                                                                                                    | 91 cm (36")                                                   |
| 48 cm (19")                                                         | 48 cm (19")                                                                                                                                                                                    | 51 cm (20")                                                   |
| 51 cm (20")                                                         | 51 cm (20")                                                                                                                                                                                    | 56 cm (22")                                                   |
| 48 cm (19")                                                         | 51 cm (20")                                                                                                                                                                                    | 66 cm (26″)                                                   |
| 63 cm (25")                                                         | 68.5 cm (27")                                                                                                                                                                                  | 74 cm (29")                                                   |
| Blown Fibre<br>Pillow-Back                                          | Blown Fibre<br>Mongolian-Back                                                                                                                                                                  | Blown Fibre<br>Button-Back                                    |
| Yes <sup>1</sup>                                                    | Yes                                                                                                                                                                                            | Yes                                                           |
| Yes                                                                 | Yes                                                                                                                                                                                            | Yes                                                           |
| Infinite                                                            | Infinite                                                                                                                                                                                       | 3                                                             |
| Yes                                                                 | Yes                                                                                                                                                                                            | Yes                                                           |
| Yes                                                                 | Yes                                                                                                                                                                                            | Yes                                                           |
| FABRIC<br>Latte                                                     | LEATHER<br>Black                                                                                                                                                                               | FABRIC<br>Latte<br>LEVANTE (VINYL)<br>Burgundy                |
|                                                                     |                                                                                                                                                                                                |                                                               |