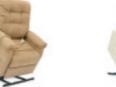

## END-TO-END | Lift Chair Specifications

|  | 3 - POSITION               | The 3-position full recline is available on most Pride <sup>®</sup> Power Lift Recliner models and puts you in a position ideal for napping or relaxing                                                                              |
|--|----------------------------|--------------------------------------------------------------------------------------------------------------------------------------------------------------------------------------------------------------------------------------|
|  | TRUE INFINITE-<br>POSITION | The true infinite-position recline is perfect for taking a nap. Infinite-position Pride® Power Lift Recliners enable the backrest and footrest to move independently from one another so that a variety of positions can be reached. |
|  | TRENDELENBURG              | The Trendelenburg position, elevates one's feet higher than his or her heart for increased comfort and relaxation.                                                                                                                   |
|  | ZERO GRAVITY               | The zero gravity position, which can be reached on infinite-position Pride® Power Lift Recliner models, positions one's thighs and lower legs higher than his or her torso                                                           |

## For more information visit backtosleep.com.au or call 1300 848 077

313-315 Whitehorse Rd, Balwyn, VIC 3103

|                                                                     |                                                                                                                                                                                                | - A                                                           |
|---------------------------------------------------------------------|------------------------------------------------------------------------------------------------------------------------------------------------------------------------------------------------|---------------------------------------------------------------|
| 660                                                                 | Т-3                                                                                                                                                                                            | LC-358XL                                                      |
| Infinite-Position<br>Chaise Lounger<br>163 cm-183cm<br>(5'4"- 6'0") | Infinite-Position Chaise<br>Lounger featuring<br>Trendelenburg<br>position (elevates<br>legs above head for<br>greater relaxation) &<br>zero-gravity position<br>163 cm-183 cm<br>(5'4"- 6'0") | 3-Position<br>Chaise Lounger<br>163 cm-183 cm<br>(5'4"- 6'0") |
| 170 kg (375 lbs)                                                    | 170 kg (375 lbs)                                                                                                                                                                               | 227 kg (500 lbs)                                              |
| 71 cm (28")                                                         | 69 cm (27")                                                                                                                                                                                    | 91 cm (36")                                                   |
| 48 cm (19")                                                         | 48 cm (19")                                                                                                                                                                                    | 51 cm (20")                                                   |
| 51 cm (20")                                                         | 51 cm (20")                                                                                                                                                                                    | 56 cm (22")                                                   |
| 48 cm (19")                                                         | 51 cm (20")                                                                                                                                                                                    | 66 cm (26″)                                                   |
| 63 cm (25")                                                         | 68.5 cm (27")                                                                                                                                                                                  | 74 cm (29")                                                   |
| Blown Fibre<br>Pillow-Back                                          | Blown Fibre<br>Mongolian-Back                                                                                                                                                                  | Blown Fibre<br>Button-Back                                    |
| Yes <sup>1</sup>                                                    | Yes                                                                                                                                                                                            | Yes                                                           |
| Yes                                                                 | Yes                                                                                                                                                                                            | Yes                                                           |
| Infinite                                                            | Infinite                                                                                                                                                                                       | 3                                                             |
| Yes                                                                 | Yes                                                                                                                                                                                            | Yes                                                           |
| Yes                                                                 | Yes                                                                                                                                                                                            | Yes                                                           |
| FABRIC<br>Latte                                                     | LEATHER<br>Black                                                                                                                                                                               | FABRIC<br>Latte<br>LEVANTE (VINYL)<br>Burgundy                |
|                                                                     |                                                                                                                                                                                                |                                                               |