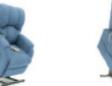

## END-TO-END | Lift Chair Specifications

|  | 3 - POSITION               | The 3-position full recline is available on most Pride <sup>®</sup> Power Lift Recliner models and puts you in a position ideal for napping or relaxing                                                                              |
|--|----------------------------|--------------------------------------------------------------------------------------------------------------------------------------------------------------------------------------------------------------------------------------|
|  | TRUE INFINITE-<br>POSITION | The true infinite-position recline is perfect for taking a nap. Infinite-position Pride® Power Lift Recliners enable the backrest and footrest to move independently from one another so that a variety of positions can be reached. |
|  | TRENDELENBURG              | The Trendelenburg position, elevates one's feet higher than his or her heart for increased comfort and relaxation.                                                                                                                   |
|  | ZERO GRAVITY               | The zero gravity position, which can be reached on infinite-position Pride® Power Lift Recliner models, positions one's thighs and lower legs higher than his or her torso                                                           |

## For more information visit backtosleep.com.au or call 1300 848 077

313-315 Whitehorse Rd, Balwyn, VIC 3103

|                                                                     |                                                                                                                                                                                                | - A                                                           |
|---------------------------------------------------------------------|------------------------------------------------------------------------------------------------------------------------------------------------------------------------------------------------|---------------------------------------------------------------|
| 660                                                                 | Т-3                                                                                                                                                                                            | LC-358XL                                                      |
| Infinite-Position<br>Chaise Lounger<br>163 cm-183cm<br>(5'4"- 6'0") | Infinite-Position Chaise<br>Lounger featuring<br>Trendelenburg<br>position (elevates<br>legs above head for<br>greater relaxation) &<br>zero-gravity position<br>163 cm-183 cm<br>(5'4"- 6'0") | 3-Position<br>Chaise Lounger<br>163 cm-183 cm<br>(5'4"- 6'0") |
| 170 kg (375 lbs)                                                    | 170 kg (375 lbs)                                                                                                                                                                               | 227 kg (500 lbs)                                              |
| 71 cm (28")                                                         | 69 cm (27")                                                                                                                                                                                    | 91 cm (36")                                                   |
| 48 cm (19")                                                         | 48 cm (19")                                                                                                                                                                                    | 51 cm (20")                                                   |
| 51 cm (20")                                                         | 51 cm (20")                                                                                                                                                                                    | 56 cm (22")                                                   |
| 48 cm (19")                                                         | 51 cm (20")                                                                                                                                                                                    | 66 cm (26″)                                                   |
| 63 cm (25")                                                         | 68.5 cm (27")                                                                                                                                                                                  | 74 cm (29")                                                   |
| Blown Fibre<br>Pillow-Back                                          | Blown Fibre<br>Mongolian-Back                                                                                                                                                                  | Blown Fibre<br>Button-Back                                    |
| Yes <sup>1</sup>                                                    | Yes                                                                                                                                                                                            | Yes                                                           |
| Yes                                                                 | Yes                                                                                                                                                                                            | Yes                                                           |
| Infinite                                                            | Infinite                                                                                                                                                                                       | 3                                                             |
| Yes                                                                 | Yes                                                                                                                                                                                            | Yes                                                           |
| Yes                                                                 | Yes                                                                                                                                                                                            | Yes                                                           |
| FABRIC<br>Latte                                                     | LEATHER<br>Black                                                                                                                                                                               | FABRIC<br>Latte<br>LEVANTE (VINYL)<br>Burgundy                |
|                                                                     |                                                                                                                                                                                                |                                                               |