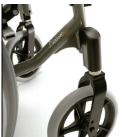

## **Features**

Brake and Brake extension. Fold the brakehandle for easier side transfers.

Action 3NG Lever Drive.

20 rear wheel positions.

Magnesium castor attachment