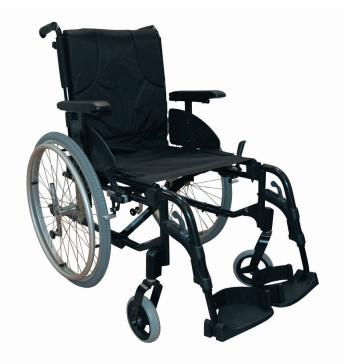

## **Action 3NG**

Adaptable and modular, the Action®3NG accommodates progressive changes in user needs. It is also simple to refurbish, with a wide range of options.

With a low transfer weight the Action®3NG is easy to fold and to dismantle, making it easily transportable in a small car.

## **Features**

Brake and Brake extension. Fold the brakehandle for easier side transfers.

Action 3NG Lever Drive.

20 rear wheel positions.

Magnesium castor attachment

## **Tech Specs**

Seat width 40.5cm, 45cm, 50.5cm

Seat depth 40.5cm, 45cm

Seat height 48.5cm

Backrest height

Total width
seat width + 16cm
(transit)
seat width + 19cm
(self-propel)

Total lengt

Max. user weight 125kg