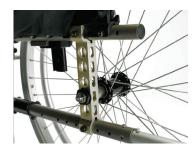

## **Features**

Brake and Brake extension. Fold the brakehandle for easier side transfers.

Action 3NG Lever Drive.

20 rear wheel positions.

Magnesium castor attachment