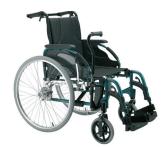

## **Action 3NG**

Adaptable and modular, the Action®3NG accommodates progressive changes in user needs. It is also simple to refurbish, with a wide range of options.

With a low transfer weight the Action®3NG is easy to fold and to dismantle, making it easily transportable in a small car.

## **Features**

Brake and Brake extension. Fold the brakehandle for easier side transfers.

Action 3NG Lever Drive.

20 rear wheel positions.

Magnesium castor attachment

## **Tech Specs**

Seat width 40.5cm, 45cm, 50.5cm

Seat depth 40.5cm, 45cm

Seat height 48.5cm

Backrest height

Total width
seat width + 16cm
(transit)
seat width + 19cm
(self-propel)

Total lengt

Max. user weight 125kg