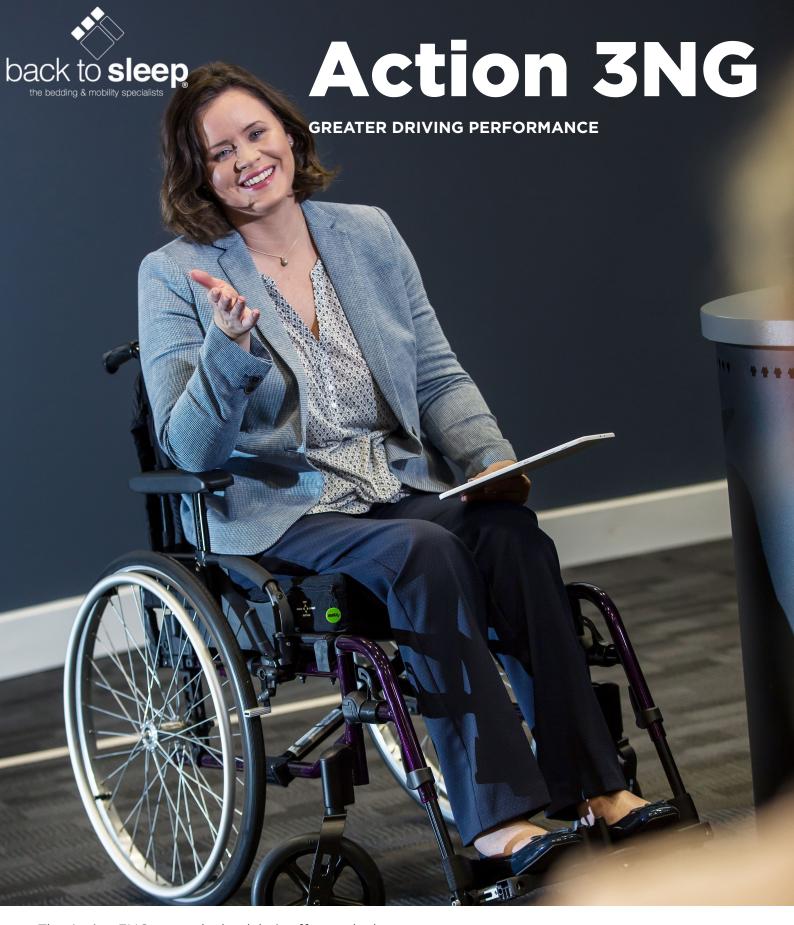

The Action 3NG manual wheelchair offers a sleek and stylish chair for everyday use. Delivering outstanding drive performance with new lightweight options for individuals with a more active lifestyle. Highly functional yet elegantly designed the Action 3NG wheelchair is a lighweight chair offering a vast range of options.

## **Action 3NG**

Adaptable and modular, the Action®3NG accommodates progressive changes in user needs. It is also simple to refurbish, with a wide range of options.

With a low transfer weight the Action®3NG is easy to fold and to dismantle, making it easily transportable in a small car.