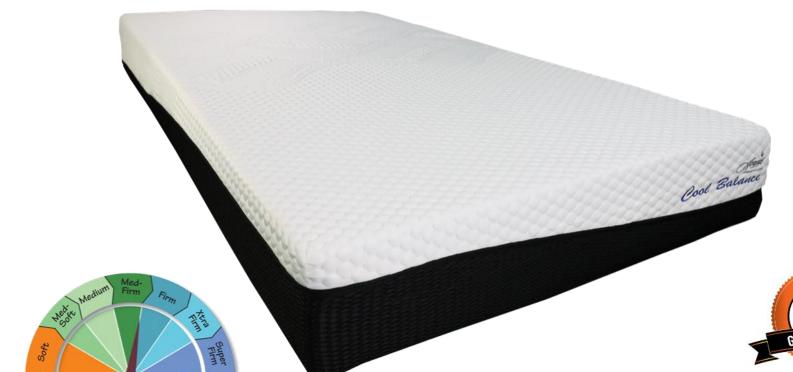

## **ADJUSTABLE MATTRESS**

The Cool Balance Support mattress is designed to help regulate your body temperature while you sleep with the Cool Gel infused memory foam. This mattress helps with pressure point relief and is perfect for use with any adjustable base. There are 2 heights (8" and 10") available for the cool balance mattress catering different mobility needs and also features high density foam box edge

AUSTRALIAN

support making getting in and out of bed much easier for many.

many.

- 76mm Comfort Layers
- High Density Foam Support
- Adjustable Bed Suitable
- Gel Infused Memory Foam
- Stretch Knit Fabric
- Foam Box Edge Support