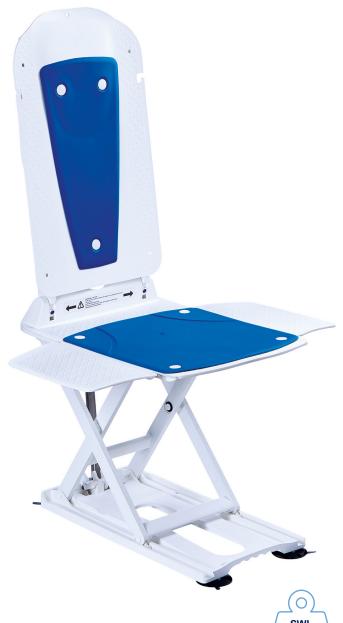

## KANJO ECO BATHLIFT

The Kanjo Eco provides perfect hygiene and safety when bathing.

With it's electric lift and lowering functions, reduced mobility during bathing is no longer an issue.

An ergonomically designed seat and electric backrest allow the user to bathe in comfort all with the press of a hand control.

- · Independent lowering and raising of the user in a bathtub
- Floating hand control (lithium battery)
- · Flexible side panels maintain contact with the bath wall at all times ensuring gap free transfers
- · Up to 40 degrees of backrest recline
- · Suitable with tub and corner shape baths
- · Comfort seat padding included as standard

**Comfort Seat Padding** 

**Floating Hand Control** 

| KANJO<br>bathlift |
|-------------------|
| BTS112240         |

GSP872728

| Overall | Overall   | Seat     | Seat  | Seat      | Backrest | Backrest | Product |
|---------|-----------|----------|-------|-----------|----------|----------|---------|
| Height  | Depth     | Height   | Depth | Width     | Height   | Width    | Weight  |
| (mm)    | (mm)      | (mm)     | (mm)  | (mm)      | (mm)     | (mm)     | (kg)    |
| 1105    | 690 - 900 | 65 - 455 | 500   | 375 - 710 | 680      | 350      | 10.8    |