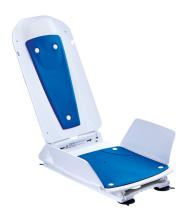

## KANJO ECO BATHLIFT

The Kanjo Eco provides perfect hygiene and safety when bathing.

With it's electric lift and lowering functions, reduced mobility during bathing is no longer an issue.

An ergonomically designed seat and electric backrest allow the user to bathe in comfort all with the press of a hand control.

- · Independent lowering and raising of the user in a bathtub
- Floating hand control (lithium battery)
- · Flexible side panels maintain contact with the bath wall at all times ensuring gap free transfers
- · Up to 40 degrees of backrest recline
- · Suitable with tub and corner shape baths
- · Comfort seat padding included as standard

**Comfort Seat Padding** 

**Floating Hand Control** 

| KANJO<br>bathlift |
|-------------------|
| BTS112240         |

GSP872728

| Overall | Overall   | Seat     | Seat  | Seat      | Backrest | Backrest | Product |
|---------|-----------|----------|-------|-----------|----------|----------|---------|
| Height  | Depth     | Height   | Depth | Width     | Height   | Width    | Weight  |
| (mm)    | (mm)      | (mm)     | (mm)  | (mm)      | (mm)     | (mm)     | (kg)    |
| 1105    | 690 - 900 | 65 - 455 | 500   | 375 - 710 | 680      | 350      | 10.8    |