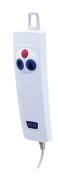

- · Independent lowering and raising of the user in a bathtub
- Floating hand control (lithium battery)
- · Flexible side panels maintain contact with the bath wall at all times ensuring gap free transfers
- · Up to 40 degrees of backrest recline
- · Suitable with tub and corner shape baths
- · Comfort seat padding included as standard

**Comfort Seat Padding** 

**Floating Hand Control** 

| KANJO<br>bathlift |
|-------------------|
| BTS112240         |

GSP872728

| Overall | Overall   | Seat     | Seat  | Seat      | Backrest | Backrest | Product |
|---------|-----------|----------|-------|-----------|----------|----------|---------|
| Height  | Depth     | Height   | Depth | Width     | Height   | Width    | Weight  |
| (mm)    | (mm)      | (mm)     | (mm)  | (mm)      | (mm)     | (mm)     | (kg)    |
| 1105    | 690 - 900 | 65 - 455 | 500   | 375 - 710 | 680      | 350      | 10.8    |