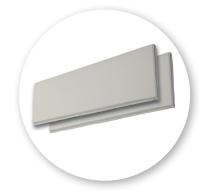

## **BED RAIL PROTECTORS**

**Patient Protection** 

Protects patients from injury by preventing limbs from protruding through bed rails as well as any contact

**Velcro Fastening Straps** 

Easy to apply and remove

**Functionality** 

Does not impede routine bed rail functionality

Easy Clean PU Fabric

Covers are easily wipe cleaned to assist with infection control management

**Sold in Pairs** 

Sold in pairs and available in 2 sizes for optimal fit

## **SPECIFICATIONS**

| Size           | Small              | Large     |
|----------------|--------------------|-----------|
| Unit           | Pair               |           |
| Description    | Bed Rail Protector |           |
| Code           | BEA010775          | BEA010776 |
| Width (folded) | 335mm              | 490mm     |
| Width          | 670mm              | 980mm     |
| Length         | 1260mm             | 1580mm    |
| Thickness      | 25mm               | 25mm      |