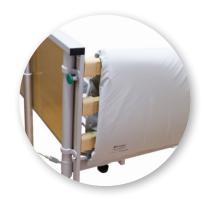

## **BED RAIL PROTECTORS**

Made of protective soft foam, the Lifecomfort Bed Rail Protectors are designed to prevent patient injury from contact with bed rails.

Easy to apply and remove to any bed rail, making them applicable to most bed types.

## **BED RAIL PROTECTORS**

**Patient Protection** 

Protects patients from injury by preventing limbs from protruding through bed rails as well as any contact

**Velcro Fastening Straps** 

Easy to apply and remove

**Functionality** 

Does not impede routine bed rail functionality

Easy Clean PU Fabric

Covers are easily wipe cleaned to assist with infection control management

**Sold in Pairs** 

Sold in pairs and available in 2 sizes for optimal fit