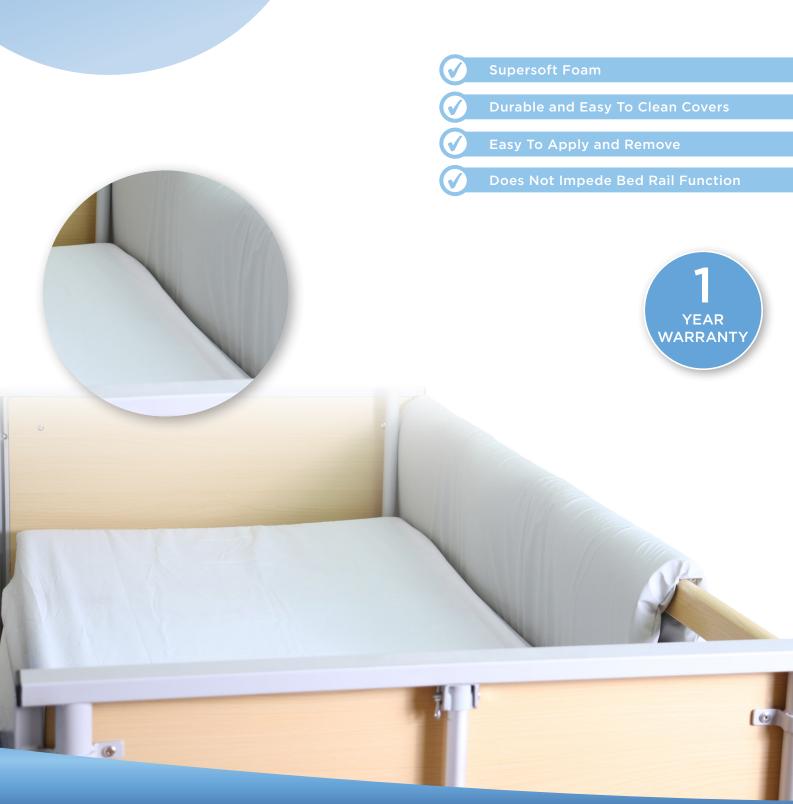

## **BED RAIL PROTECTORS**

Made of protective soft foam, the Lifecomfort Bed Rail Protectors are designed to prevent patient injury from contact with bed rails.

Easy to apply and remove to any bed rail, making them applicable to most bed types.

Covers are durable and easy to clean, ensuring infection control standards can be adhered to.

## **BED RAIL PROTECTORS**

**Patient Protection** 

Protects patients from injury by preventing limbs from protruding through bed rails as well as any contact

**Velcro Fastening Straps** 

Easy to apply and remove

**Functionality** 

Does not impede routine bed rail functionality

Easy Clean PU Fabric

Covers are easily wipe cleaned to assist with infection control management

**Sold in Pairs** 

Sold in pairs and available in 2 sizes for optimal fit