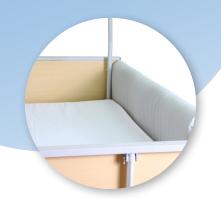

## **BED RAIL PROTECTORS**

**Patient Protection** 

Protects patients from injury by preventing limbs from protruding through bed rails as well as any contact

**Velcro Fastening Straps** 

Easy to apply and remove

**Functionality** 

Does not impede routine bed rail functionality

Easy Clean PU Fabric

Covers are easily wipe cleaned to assist with infection control management

**Sold in Pairs** 

Sold in pairs and available in 2 sizes for optimal fit