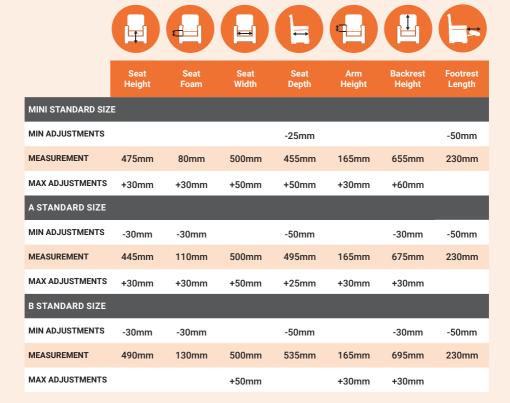

et above ninety degrees which is perfect for helping to improve circulation and to relieve pressure. The Slimline comes in three standard sizes with a range of modifications available to give the perfectly fitted chair. **FEATURES** 

- 130kg weight capacity
- Adjustable lumber support
- · Controller right side
- · Zero gravity recline
- 24 volt battery

- 40mm casters
- · Made to measure
- 2 Year Warranty on mechanism, electrics and fabric
- 5 Year Warranty on timber frame
- Available in wide range of Versotela fabrics
- 100% manufactured in Australia by Oscar Furniture

#### **MODIFICATIONS**

CONTROLLER LEFT SIDE SEAT DEPTH SEAT WIDTH

ARM HEIGHT BACK HEIGHT FOOTREST LENGTH HEAD AND ARM REST COVERS

SEAT HEIGHT REMOVABLE SEAT CUSHIONS CUSHION CUTOUT MEMORY FOAM

### **SPECIFICATIONS**



#### **FABRIC SELECTION**



All VersoTela fabrics come standard with a suite of high-end specifications, such as, antimicrobial coating, mold resistance, scratch resistance and fire resistance.

Our wide range of collections each boast unique properties that are carefully designed to suit every customer's needs. Whether it be built for use in a care facility, or as a functional but stylish addition to the living room, our VersoTela fabric options are sure to tick all the boxes when it comes to crafting your perfect chair.

Please get in touch with one of our friendly sales representatives for fabric samples and to find out more about which fabric is right for you.









For sales:

1300 848 077

backtosleep.com.au