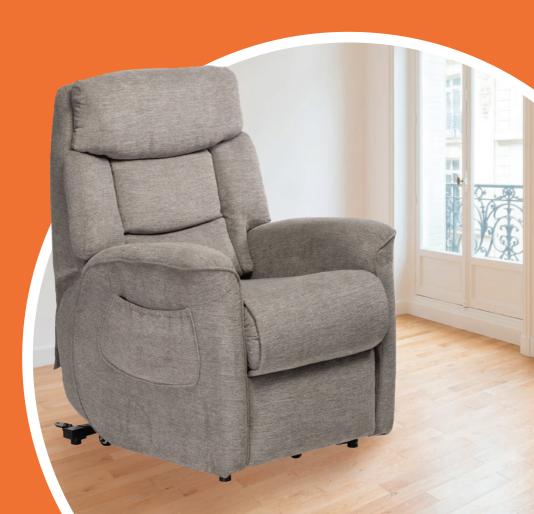

## **Slimline** Lift Recliner

Sleek and stylish modern design, the Slimline lift recliner chair puts comfort first and is the perfect addition to any room without being intrusive and bulky. With an individually adjustable headrest, back, lumbar and lift/foot-rest allowing for user personalisation, the chair provides a wide range of comfortable positions. The built-in deep recline feature has a slight tilt in space, allowing users to bring the feet above ninety degrees which is perfect for helping to improve circulation and to relieve pressure. The Slimline comes in three standard sizes with a range of modifications available to give the perfectly fitted chair. **FEATURES** 