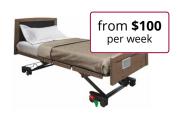

# Floorline `

# Aidacare FL250/FLX **Floorline**

Single | \$100 p/week King Single | \$110 p/week Includes base. Assist bar and side rails will be included if required.

• Click here for specs