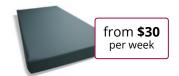

## **Spinal Medium Foam**

#### Standard

Long Single/King Single | \$30 p/week

Long Single/King Single | \$40 p/week

- Click here for specs (150mm)
- Click here for specs (200mm)