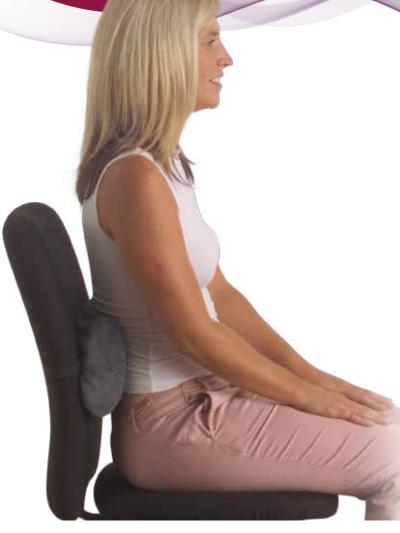

## Spine Saver Lumbar Roll

A conveniently sized lumbar support for the treatment & prevention of lower back pain

- Great for car, plane, home & office.
- Adjustable strap holds lumbar roll in position.
- Lightweight & portable.
- Removable covers available in soft Dura-Fab™ fabric or moisture resistant Steri-Plus™.

## 5 SHAPES AVAILABLE:

**D:** form-fits car seats, office chairs and couch 14cm x 9cm x 31cm long

**Oval:** rippled surface diffuses pressure points 17cm x 7cm x 35cm long

**Demi-D:** compact size, slim fit 14cm x 6cm x 31cm long