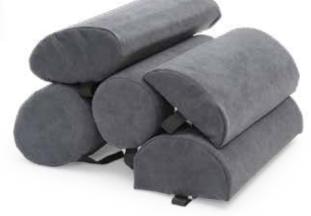

## 5 SHAPES AVAILABLE:

**D:** form-fits car seats, office chairs and couch 14cm x 9cm x 31cm long

**Oval:** rippled surface diffuses pressure points 17cm x 7cm x 35cm long

**Demi-D:** compact size, slim fit 14cm x 6cm x 31cm long

**Round:** compresses to form ellipse 11cm x 30cm long

**Egg:** medium to extreme lower back curvature 13cm x 15cm x 34cm long

FOAM:

Traditional Foam

Memory Foam

COVER:

Dura-Fab

Steri-Plus (waterproof)