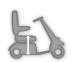

The Invacare Colibri is a stylish, simple and colourful micro lightweight scooter, designed for those who enjoy a totally independent lifestyle. Less than a minute is all that's needed to disassemble the Colibri for transportation.

# Colibri

Thanks to the unique patented Invacare LiteLock™ system the scooter can easily be taken apart without the need for tools and fits neatly into any car boot. Plus, with its small footprint the Invacare Colibri offers greater manoeuvrability in tight, or limited spaces.