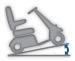

The Invacare Colibri is a stylish, simple and colourful micro lightweight scooter, designed for those who enjoy a totally independent lifestyle. Less than a minute is all that's needed to disassemble the Colibri for transportation.

# Colibri

Thanks to the unique patented Invacare LiteLock™ system the scooter can easily be taken apart without the need for tools and fits neatly into any car boot. Plus, with its small footprint the Invacare Colibri offers greater manoeuvrability in tight, or limited spaces.

#### **Features**

Effortless dismantling can be done in less than a minute for transportation.

A soft padded seat provides additional comfort