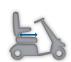

The Invacare Colibri is a stylish, simple and colourful micro lightweight scooter, designed for those who enjoy a totally independent lifestyle. Less than a minute is all that's needed to disassemble the Colibri for transportation.

# Colibri

Thanks to the unique patented Invacare LiteLock™ system the scooter can easily be taken apart without the need for tools and fits neatly into any car boot. Plus, with its small footprint the Invacare Colibri offers greater manoeuvrability in tight, or limited spaces.