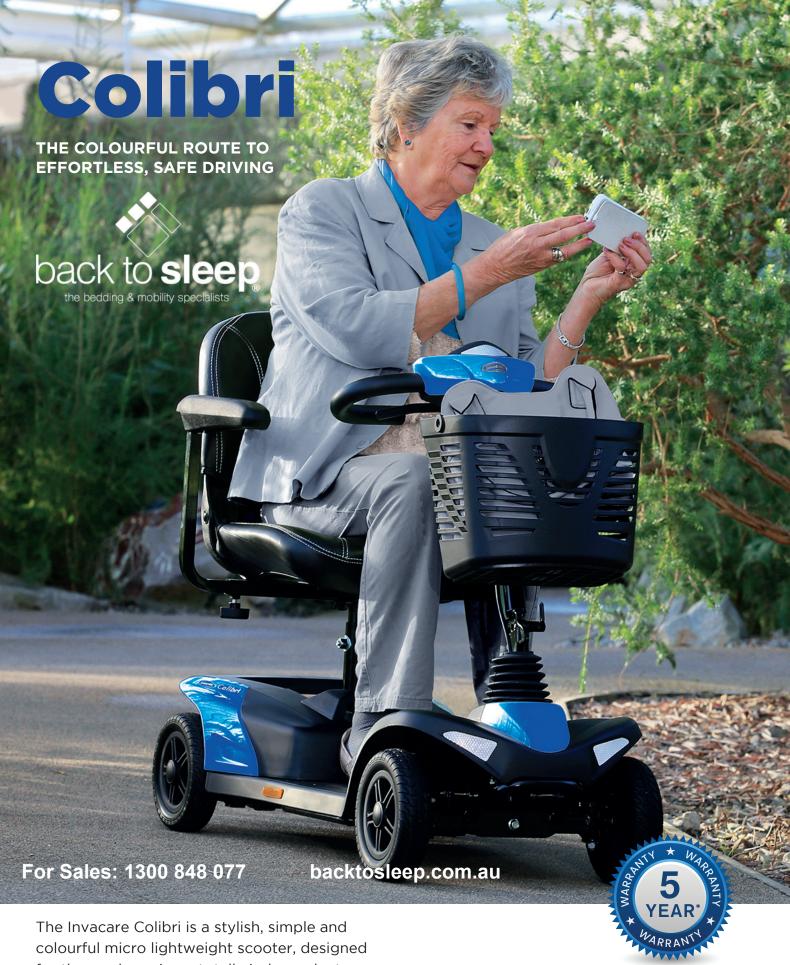

The Invacare Colibri is a stylish, simple and colourful micro lightweight scooter, designed for those who enjoy a totally independent lifestyle. Less than a minute is all that's needed to disassemble the Colibri for transportation.

# Colibri

Thanks to the unique patented Invacare LiteLock™ system the scooter can easily be taken apart without the need for tools and fits neatly into any car boot. Plus, with its small footprint the Invacare Colibri offers greater manoeuvrability in tight, or limited spaces.

Additionally, you can choose from a range of trendy colour panels to match your style, swapping them according to your needs.

Choose where to charge your battery: directly on the Colibri or detached from it.

The soft, padded seat provides comfort during driving. For increased comfort there is also the optional 'easy fit' seat suspension kit.