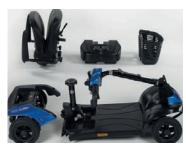

The Invacare Colibri is a stylish, simple and colourful micro lightweight scooter, designed for those who enjoy a totally independent lifestyle. Less than a minute is all that's needed to disassemble the Colibri for transportation.

# Colibri

Thanks to the unique patented Invacare LiteLock™ system the scooter can easily be taken apart without the need for tools and fits neatly into any car boot. Plus, with its small footprint the Invacare Colibri offers greater manoeuvrability in tight, or limited spaces.