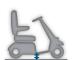

The Invacare Colibri is a stylish, simple and colourful micro lightweight scooter, designed for those who enjoy a totally independent lifestyle. Less than a minute is all that's needed to disassemble the Colibri for transportation.

# Colibri

Thanks to the unique patented Invacare LiteLock™ system the scooter can easily be taken apart without the need for tools and fits neatly into any car boot. Plus, with its small footprint the Invacare Colibri offers greater manoeuvrability in tight, or limited spaces.

#### **Features**

Effortless dismantling can be done in less than a minute for transportation.

A soft padded seat provides additional comfort