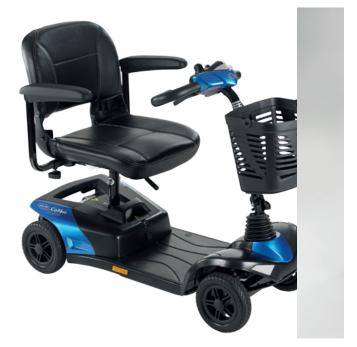

The Invacare Colibri is a stylish, simple and colourful micro lightweight scooter, designed for those who enjoy a totally independent lifestyle. Less than a minute is all that's needed to disassemble the Colibri for transportation.

The soft, padded seat provides comfort during driving. For increased comfort there is also the optional 'easy fit' seat suspension kit.

#### **Features**

Effortless dismantling can be done in less than a minute for transportation.

A soft padded seat provides additional comfort