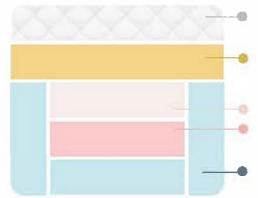

## HEALTH FLEX LAYERS

- Super soft foam gives the quilting depth and a soft luxurious feel.
- HygroFlex® foam layer provides superb body contouring and pressure redistribution.
- Premium high density foam layers determine the feel, enhance comfort, and provide excellent support.
- Foundation layer is designed to help prevent users 'bottoming out' onto the bed base.