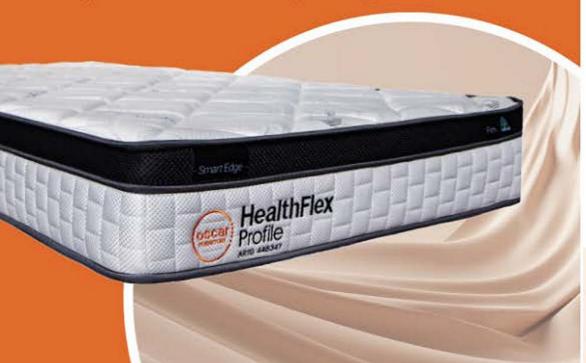

# Health Flex Profile Mattress

# Health Flex Profile Mattress

Australian Made Oscar Health Flex PROFILE mattress is available in three feels, Soft, Medium and Firm. All feels include Joyce HygroFlex® foam tested by RMIT University to show the following benefits:

ARTG# 448347 - Manufactured using premium Australian made Joyce Foams which have low VOC content. - achieving Oeko-Tex® Standard 100 Certification - Global Green Tag / GECA Certified - 10-year Manufacturer's Guarantee.