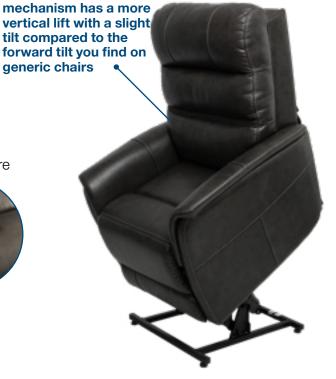

#### **Power Backrest and Power Footrest**

With a the dual lift system, it allows you to individually adjust the backrest and the footrest for the position that best fits the clinical needs of the client

The new four motor lift