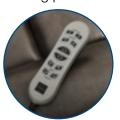

#### Easy to use hand control

- · Soft grip buttons
- · 6 pre-defined positions
- · Choose "full recline" or "full stand" with the touch of a button.