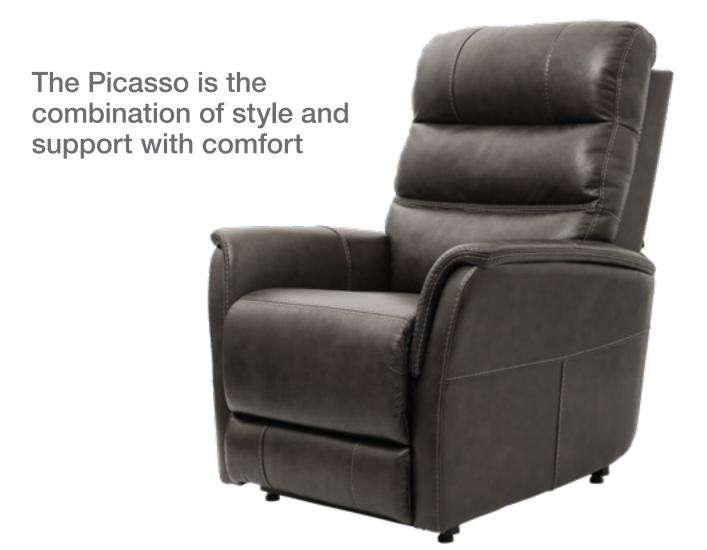

### PICASSO RECLINER

# Four motor lift with headrest & lumbar adjustment functions

## 4 INDEPENDENT MOTORS FOR A WIDE RANGE OF POSITION COMBINATIONS AND SUPPORT