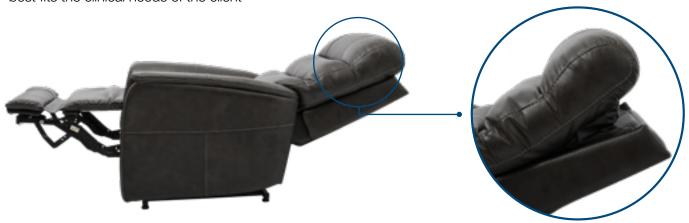

#### **Power Headrest**

The individually adjustable head support allows you to lift or lower the position of the headrest even when the backrest is fully reclined providing a higher level of adjustment for your neck and back.

#### Power Lumbar

Individually adjustable lumbar support, which can assist in maintaining a proper sitting posture; helping to relieve tension on the spine to prevent pain or discomfort due to poor posture, arthritis or existing back problems.

#### **Power Backrest and Power Footrest**

With a the dual lift system, it allows you to individually adjust the backrest and the footrest for the position that best fits the clinical needs of the client