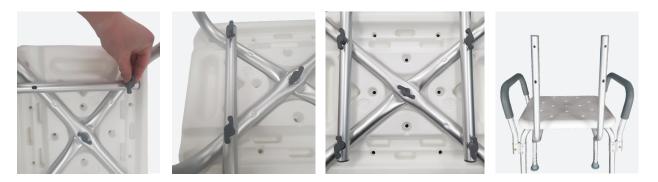

## ASSEMBLY INSTRUCTIONS

Lay seat on a flat surface and mount leg supports across the seat, securing in place with the medium hand wheel bolt 7 in the centre of the seat.

Fasten back supports 3 in place across leg supports, screw in place in all 4 x corners (through both tubes) with hand wheel bolts (large size) 7.

**NOTE:** This applies to the shower chair only. For shower stools, screw hand wheel bolts in the same 4 x corners, not through backrest tubes.

3 Fasten leg extension tubes onto leg supports.

**NOTE**: 1 x leg extension tube has extra holes on it to handle uneven surfaces, please ensure all 4 x legs are at the same height prior to use.