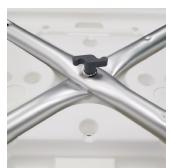

## ASSEMBLY INSTRUCTIONS

Lay seat on a flat surface and mount leg supports across the seat, securing in place with the medium hand wheel bolt 7 in the centre of the seat.

Fasten back supports 3 in place across leg supports, screw in place in all 4 x corners (through both tubes) with hand wheel bolts (large size) 7.