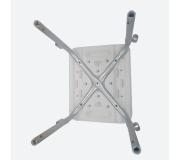

## ASSEMBLY INSTRUCTIONS

Lay seat on a flat surface and mount leg supports across the seat, securing in place with the medium hand wheel bolt 7 in the centre of the seat.

Fasten back supports 3 in place across leg supports, screw in place in all 4 x corners (through both tubes) with hand wheel bolts (large size) 7.

**NOTE:** This applies to the shower chair only. For shower stools, screw hand wheel bolts in the same 4 x corners, not through backrest tubes.

3 Fasten leg extension tubes onto leg supports.

**NOTE**: 1 x leg extension tube has extra holes on it to handle uneven surfaces, please ensure all 4 x legs are at the same height prior to use.