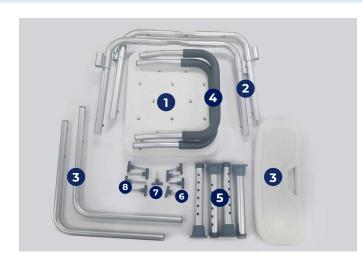

### **Carton Contains:**

- 1. Seat (x1)
- 2. Leg supports (x2)
- 3. Backrest and supports (x2)
- 4. Armrests (x2)
- 5. Adjustable legs (x4)
- 6. Small hand wheel bolt (x4)
- 7. Medium hand wheel bolt (x1)
- 8. Large hand wheel bolt (x4)

NOTE: Shower stools do not contain backrests or large hand wheel bolts.