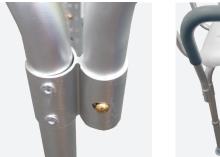

Fasten armrests into receivers on either side of the frame, ensuring 4 x locking pins (2 x either side) are locked in place

Fasten backrest to back supports, fasten in place with 4 x hand wheel bolts (small size). **NOTE**: This is only applicable for the Shower Chair, not the Shower Stool.