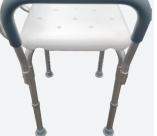

# HOMECARE SHOWER STOOL & SHOWER CHAIR ASSEMBLY INSTRUCTIONS

### **Carton Contains:**

- 1. Seat (x1)
- 2. Leg supports (x2)
- 3. Backrest and supports (x2)
- 4. Armrests (x2)
- 5. Adjustable legs (x4)
- 6. Small hand wheel bolt (x4)
- 7. Medium hand wheel bolt (x1)
- 8. Large hand wheel bolt (x4)