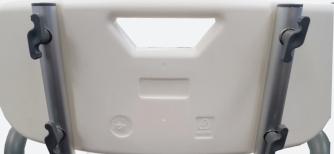

Fasten armrests into receivers on either side of the frame, ensuring 4 x locking pins (2 x either side) are locked in place

Fasten backrest to back supports, fasten in place with 4 x hand wheel bolts (small size). **NOTE**: This is only applicable for the Shower Chair, not the Shower Stool.