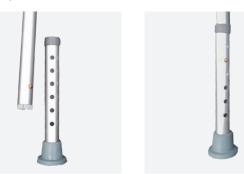

#### LEG HEIGHT ADJUSTMENT

Before use, adjust height of each leg to your specific needs, making sure all legs are at the same height. When desired height is reached, lock legs into place by aligning buttons into proper holes, per illustration.