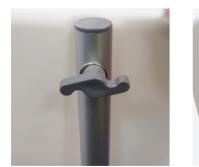

#### LEG HEIGHT ADJUSTMENT

Before use, adjust height of each leg to your specific needs, making sure all legs are at the same height. When desired height is reached, lock legs into place by aligning buttons into proper holes, per illustration.