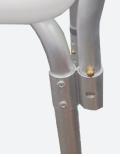

Fasten armrests into receivers on either side of the frame, ensuring 4 x locking pins (2 x either side) are locked in place

Fasten backrest to back supports, fasten in place with 4 x hand wheel bolts (small size). **NOTE**: This is only applicable for the Shower Chair, not the Shower Stool.