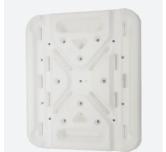

## ASSEMBLY INSTRUCTIONS

Lay seat on a flat surface and mount leg supports across the seat, securing in place with the medium hand wheel bolt 7 in the centre of the seat.

Fasten back supports 3 in place across leg supports, screw in place in all 4 x corners (through both tubes) with hand wheel bolts (large size) 7.