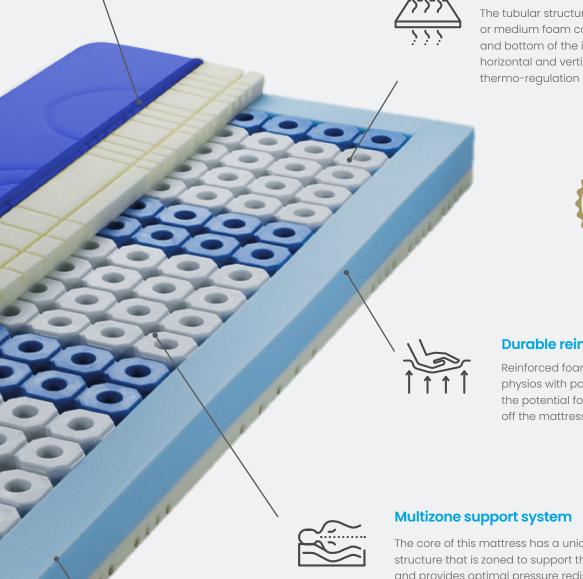

#### Optimal temperature management

The tubular structure and a choice of soft or medium foam castellated overlay on top and bottom of the inner core provide optimal horizontal and vertical cross-ventilation thermo-regulation needs.

#### Durable reinforced mattress edge

Reinforced foam edges assist carers and physios with patient transfer, while minimizing the potential for rolling back into or off the mattress.

The core of this mattress has a unique tubular structure that is zoned to support the spine and provides optimal pressure redistribution.