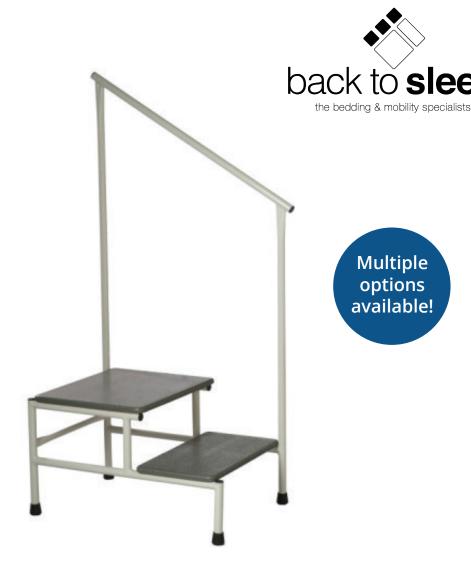

# Access 2 Step Stool

### 2 STEP STOOL

Multiple options available!

# **KEY FEATURES**

- Powder coated frame
- Non slip step surface
- · Hand rail optional left or right hand side

## **SPECIFICATIONS**

• Size: 500 x 450 x 1200mm Step

• Heights: 200 / 400mm

#### **ITEM CODE**

FR1015 Access 2 Step Stool with 2 Hand Rail Brushed finish stainless steel, black edged melamine treads with a non slip clear coating

FR1020 Access 2 Step Stool with Single Hand Rail (Left) Powder coated frame with a Non Slip Clear Coating

FR1021 Access 2 Step Stool with Single Hand Rail (Right) Powder coated frame with a Non Slip Clear Coating