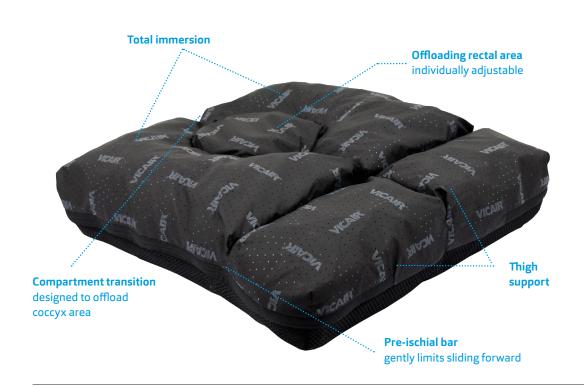

## OFFLOADING PRESSURE IN THE HIGH RISK AREA

For completely offloading of the rectal area

Adjustable non-contact area

Stable positioning

The Vicair Centre Relief O2 consists 5 individual compartments, designed to contour under loading. Each compartment is designed to influence a specific area of the pelvis, striking a unique balance between preserving skin and underlying tissue at the ischials, coccyx and trochanters, positioning the pelvis and supporting the femurs. The unique feature is the circular compartment towards the rear of the cushion. Designed especially for (partial) offloading of the coccyx/rectal area. For specific needs the filling of each of the 5 compartments can be easily adjusted, for individuals who: (1) require (partial) offloading of the rectal area, (2) have coccyx problems, (3) have localized deep pressure injuries.