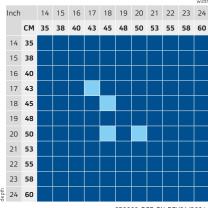

| CUSHION SIZES |  |
|---------------|--|
| Standard      |  |
| On request    |  |
|               |  |