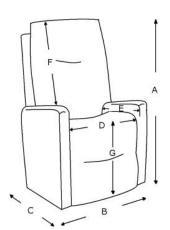

## LIFT CHAIR

A = 112 cm

B = 79 cm

C = 76 cm

D = 50 cm

E = 49 cm

F = 73 cm

G = 49 cm