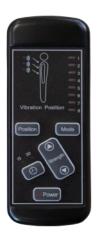

Mocca Fabric

Beach Leather

Luxury with a touch of class. With a fine fabric or leather finish, the Standard Studio Lift Chair provides comfort and excellent mobility support. With the recline, sit or stand functions at the touch of a button, the Studio Lift chair is ideal for those with limited mobility or recovering from an injury. This Studio Chair is equipped with a dual motor for lift and recline actions and a 6 motor vibration massage unit with several different massage settings of intensity.

## Dual Motor Lift & Recline

- 6 Vibration Massage Motors
- Multi-Function Wired Controllers
- Washable Head & Armrest Covers (fabric model only)
- Battery Backup
- 150KG Weight Rated