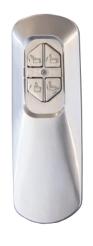

## Dual Motor Lift & Recline

- 6 Vibration Massage Motors
- Multi-Function Wired Controllers
- Washable Head & Armrest Covers (fabric model only)
- Battery Backup
- 150KG Weight Rated