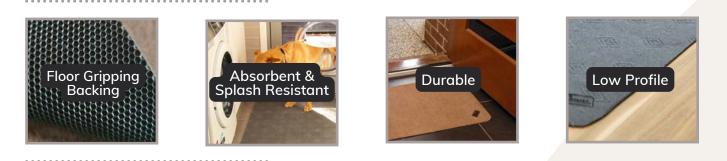

Conni's Floor Mats are designed to assist with the management of slips and falls in the home, providing added protection wherever liquid might be present.

Anti-Slip performance is best achieved when the mat is used on a clean, smooth and flat non-textured floor. Some floor cleaning products may interfere with the performance of the product.

For Sales: 1300 848 077

backtosleep.com.au

onn Compact Floor Mats

The Conni Absorbent Mat - Compact is designed to stay firm and flat on the floor, offering protection in areas where liquid spills are common. Its non-splash surface efficiently absorbs fluids, making it ideal for wet areas like bathrooms and toilets. Additionally, it protects carpets from stains and odours.