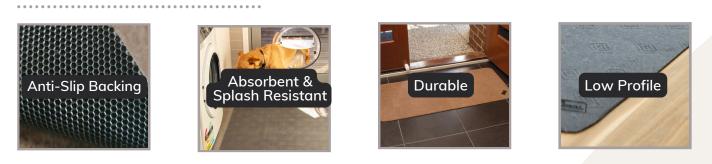

Conni's Floor Mats are designed to assist with the management of slips and falls in the home, providing added protection wherever liquid might be present.

Anti-Slip performance is best achieved when the mat is used on a clean, smooth and flat non-textured floor. Some floor cleaning products may interfere with the performance of the product.

For Sales: 1300 848 077

backtosleep.com.au

onn Compact Floor Mats

The Conni Absorbent Mat - Compact is designed to stay firm and flat on the floor, offering protection in areas where liquid spills are common. Its non-splash surface efficiently absorbs fluids, making it ideal for wet areas like bathrooms and toilets. Additionally, it protects carpets from stains and odours.