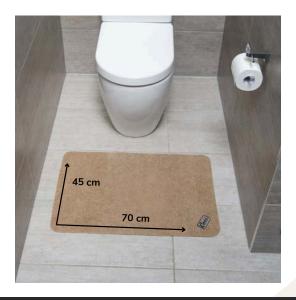

For Sales: 1300 848 077

backtosleep.com.au

onn Compact Floor Mats

The Conni Absorbent Mat - Compact is designed to stay firm and flat on the floor, offering protection in areas where liquid spills are common. Its non-splash surface efficiently absorbs fluids, making it ideal for wet areas like bathrooms and toilets. Additionally, it protects carpets from stains and odours.

At a convenient 45 x70cm, the Compact Mat is versatile enough to be utilised all around the home.

Available in Pebble and Grey

For Sales: 1300 848 077