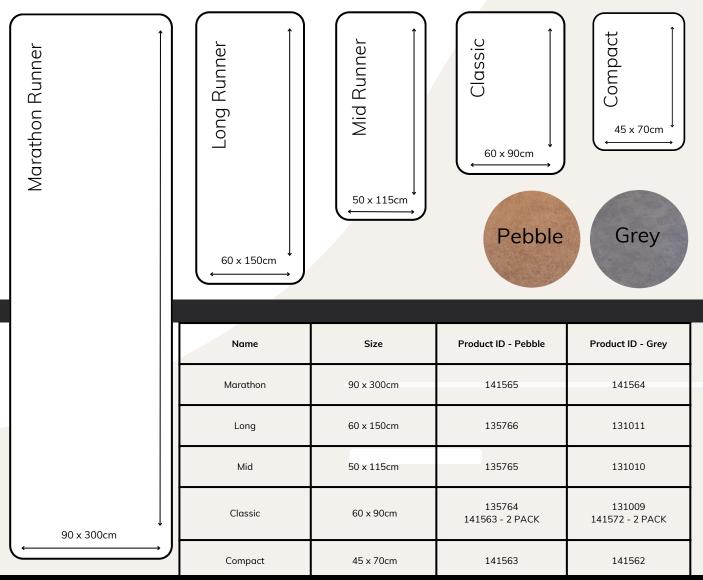

At a convenient 45 x70cm, the Compact Mat is versatile enough to be utilised all around the home.

Available in Pebble and Grey

For Sales: 1300 848 077