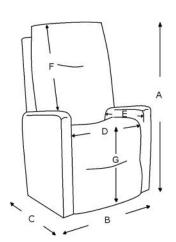

## LIFT CHAIR

A = 107cm

B = 80cm

C = 73cm

D = 49cm

E = 42cm

F = 72cm

G = 44cm