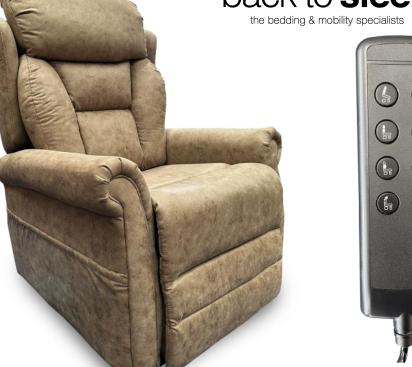

Also Available: Carbon

The Boston Lift Chair features 4 motors that can offer you the ability to recline, sit or stand. The supportive lift feature, lumbar support and neck tilt are thoughtfully designed to support the upper body and neck and benefits those with limited mobility or recovering from an injury. The soft fabric exterior provides a classic look.

## **SIZES AVAILABLE**

**STANDARD** 

**COLOURS** 

DUNE **CARBON** 

- Quad Motor Lift & Recline
- Wired Controller
- Lumbar Support
- Neck Tilt
- Battery Backup
- 100KG Weight Rated