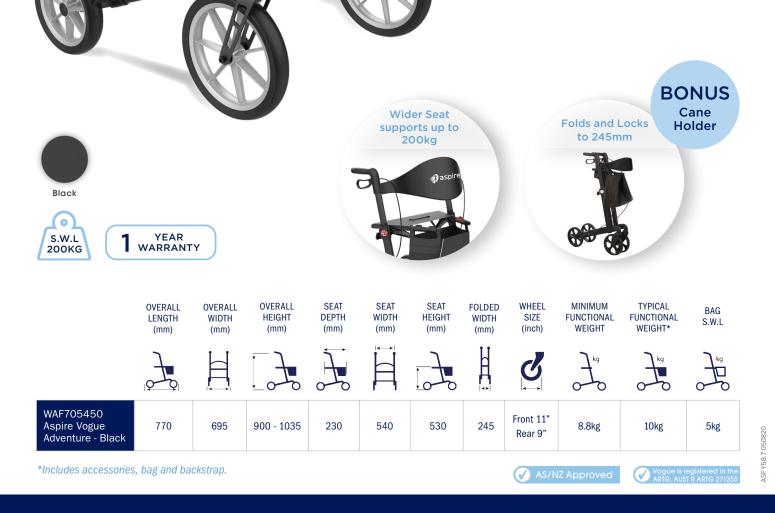

## **FEATURES & BENEFITS**

- **Heavy-duty** frame and wider seat provide enhanced support for users up to 200kg.
- **European Design** offers personalised height adjustment, promoting correct posture.
- Large Multi-Terrain Wheels for durability and stability on and off road.
- Ergonomic Handbrakes lock for improved user safety and stability.
- **Compact Turning Circle** facilitates improved mobility in tight spaces.
- **Simple Folding Mechanism** enables easy transportation and compact storage (perfect for the car).
- Detachable Storage Bag carries up to 5kg of essentials.
- **Bonus** walking cane holder provides increased flexibility for your mobility needs.